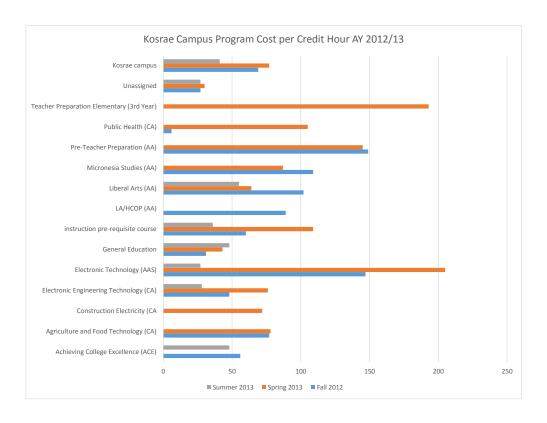

| program                                   | Fall 2012 | Spring 2013 | Summer 2013 |
|-------------------------------------------|-----------|-------------|-------------|
| Achieving College Excellence (ACE)        | 56        | 0           | 48          |
| Agriculture and Food Technology (CA)      | 77        | 78          | 0           |
| Construction Electricity (CA              | 0         | 72          | 0           |
| Electronic Engineering Technology (CA)    | 48        | 76          | 28          |
| Electronic Technology (AAS)               | 147       | 205         | 27          |
| General Education                         | 31        | 43          | 48          |
| instruction pre-requisite course          | 60        | 109         | 36          |
| LA/HCOP (AA)                              | 89        | 0           | 0           |
| Liberal Arts (AA)                         | 102       | 64          | 55          |
| Micronesia Studies (AA)                   | 109       | 87          | 0           |
| Pre-Teacher Preparation (AA)              | 149       | 145         | 0           |
| Public Health (CA)                        | 6         | 105         | 0           |
| Teacher Preparation Elementary (3rd Year) | 0         | 193         | 0           |
| Unassigned                                | 27        | 30          | 27          |
| Kosrae campus                             | 69        | 77          | 41          |
| Carpentry (CA) (1581)                     | 1581      | 0           | 0           |