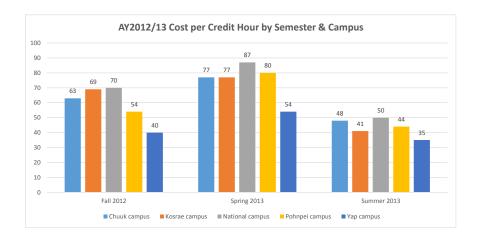

| program         | Fall 2012 | Spring 2013 | Summer 2013 |
|-----------------|-----------|-------------|-------------|
| Chuuk campus    | 63        | 77          | 48          |
| Kosrae campus   | 69        | 77          | 41          |
| National campus | 70        | 87          | 50          |
| Pohnpei campus  | 54        | 80          | 44          |
| Yap campus      | 40        | 54          | 35          |