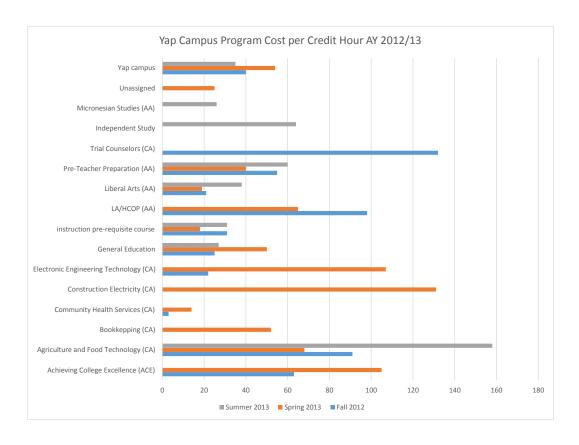

| program                                | Fall 2012 | Spring 2013 | Summer 2013 |
|----------------------------------------|-----------|-------------|-------------|
| Achieving College Excellence (ACE)     | 63        | 105         | 0           |
| Agriculture and Food Technology (CA)   | 91        | 68          | 158         |
| Bookkepping (CA)                       | 0         | 52          | 0           |
| Community Health Services (CA)         | 3         | 14          | 0           |
| Construction Electricity (CA)          | 0         | 131         | 0           |
| Electronic Engineering Technology (CA) | 22        | 107         | 0           |
| General Education                      | 25        | 50          | 27          |
| instruction pre-requisite course       | 31        | 18          | 31          |
| LA/HCOP (AA)                           | 98        | 65          |             |
| Liberal Arts (AA)                      | 21        | 19          | 38          |
| Pre-Teacher Preparation (AA)           | 55        | 40          | 60          |
| Trial Counselors (CA)                  | 132       | 0           | 0           |
| Independent Study                      | 0         | 0           | 64          |
| Micronesian Studies (AA)               | 0         | 0           | 26          |
| Unassigned                             | 0         | 25          | 0           |
| Yap campus                             | 40        | 54          | 35          |