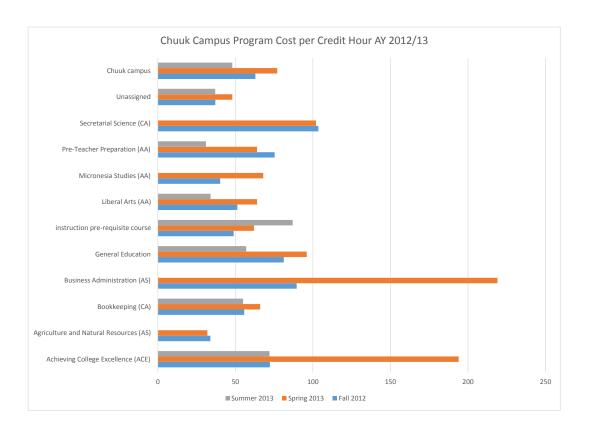

| program                                | Fall 2012 | Spring 2013 | Summer 2013 |
|----------------------------------------|-----------|-------------|-------------|
| Achieving College Excellence (ACE)     | 72        | 194         | 72          |
| Agriculture and Natural Resources (AS) | 34        | 32          |             |
| Bookkeeping (CA)                       | 56        | 66          | 55          |
| Business Administration (AS)           | 90        | 219         |             |
| General Education                      | 81        | 96          | 57          |
| instruction pre-requisite course       | 49        | 62          | 87          |
| Liberal Arts (AA)                      | 51        | 64          | 34          |
| Micronesia Studies (AA)                | 40        | 68          |             |
| Pre-Teacher Preparation (AA)           | 75        | 64          | 31          |
| Secretarial Science (CA)               | 104       | 102         |             |
| Unassigned                             | 37        | 48          | 37          |
| Chuuk campus                           | 63        | 77          | 48          |