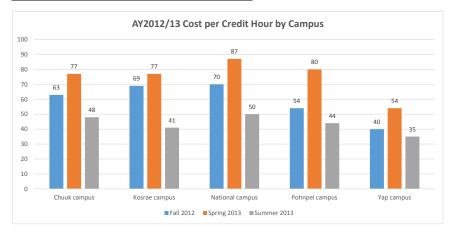

| program         | Fall 2012 | Spring 2013 | Summer 2013 |
|-----------------|-----------|-------------|-------------|
| Chuuk campus    | 63        | 77          | 48          |
| Kosrae campus   | 69        | 77          | 41          |
| National campus | 70        | 87          | 50          |
| Pohnpei campus  | 54        | 80          | 44          |
| Yap campus      | 40        | 54          | 35          |