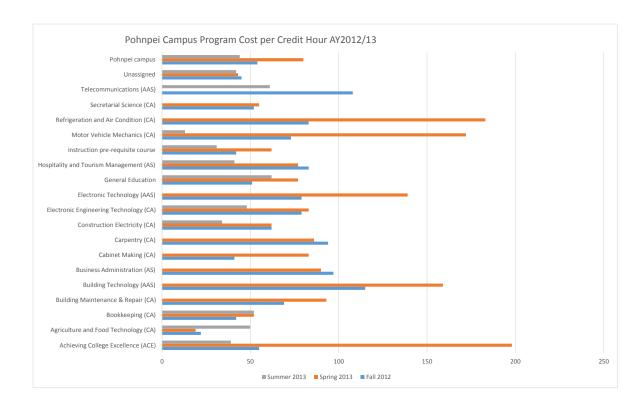

| program                                 | Fall 2012 | Spring 201 | Summer 2013 |
|-----------------------------------------|-----------|------------|-------------|
| Achieving College Excellence (ACE)      | 55        | 198        | 39          |
| Agriculture and Food Technology (CA)    | 22        | 19         | 50          |
| Bookkeeping (CA)                        | 42        | 52         | 52          |
| Building Maintenance & Repair (CA)      | 69        | 93         | 0           |
| Building Technology (AAS)               | 115       | 159        | 0           |
| Business Administration (AS)            | 97        | 90         | 0           |
| Cabinet Making (CA)                     | 41        | 83         | 0           |
| Carpentry (CA)                          | 94        | 86         | 0           |
| Construction Electricity (CA)           | 62        | 62         | 34          |
| Electronic Engineering Technology (CA)  | 79        | 83         | 48          |
| Electronic Technology (AAS)             | 79        | 139        | 0           |
| General Education                       | 51        | 77         | 62          |
| Hospitality and Tourism Management (AS) | 83        | 77         | 41          |
| instruction pre-requisite course        | 42        | 62         | 31          |
| Motor Vehicle Mechanics (CA)            | 73        | 172        | 13          |
| Refrigeration and Air Condition (CA)    | 83        | 183        | 0           |
| Secretarial Science (CA)                | 52        | 55         | 0           |
| Telecommunications (AAS)                | 108       | 0          | 61          |
| Unassigned                              | 45        | 43         | 42          |
| Pohnpei campus                          | 54        | 80         | 44          |