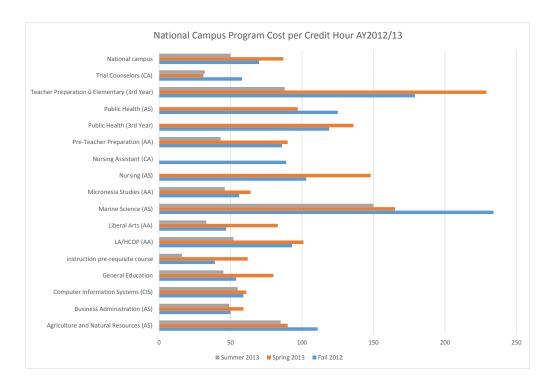

| program                                     | Fall 2012 | Spring 2013 | Summer 2013 |
|---------------------------------------------|-----------|-------------|-------------|
| Agriculture and Natural Resources (AS)      | 111       | 90          | 85          |
| Business Administration (AS)                | 50        | 59          | 49          |
| Computer Information Systems (CIS)          | 59        | 61          | 55          |
| General Education                           | 54        | 80          | 45          |
| instruction pre-requisite course            | 39        | 62          | 16          |
| LA/HCOP (AA)                                | 93        | 101         | 52          |
| Liberal Arts (AA)                           | 47        | 83          | 33          |
| Marine Science (AS)                         | 234       | 165         | 150         |
| Micronesia Studies (AA)                     | 56        | 64          | 46          |
| Nursing (AS)                                | 103       | 148         | 0           |
| Nursing Assistant (CA)                      | 89        | 0           | 0           |
| Pre-Teacher Preparation (AA)                | 86        | 90          | 43          |
| Public Health (3rd Year)                    | 119       | 136         | 0           |
| Public Health (AS)                          | 125       | 97          | 0           |
| Teacher Preparation û Elementary (3rd Year) | 179       | 229         | 88          |
| Trial Counselors (CA)                       | 58        | 31          | 32          |
| National campus                             | 70        | 87          | 50          |