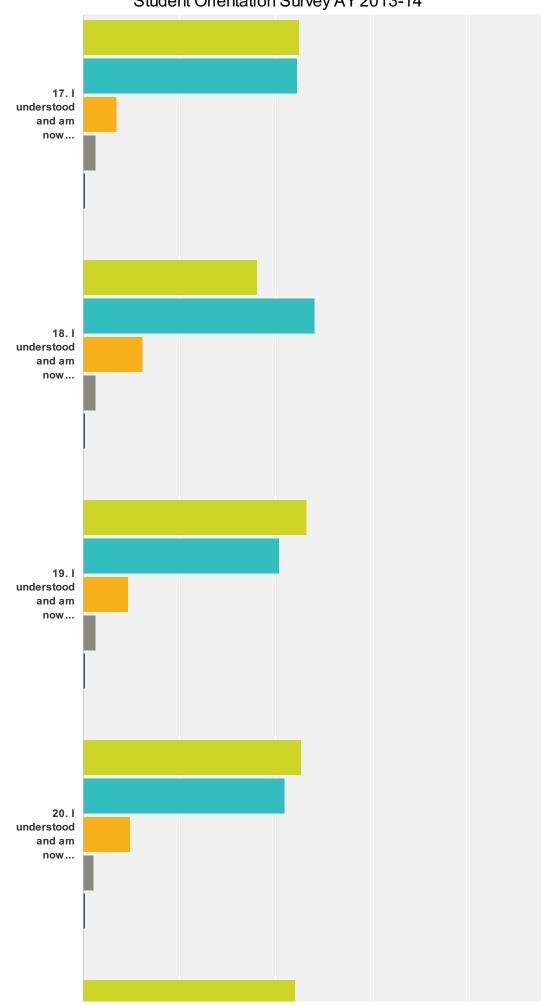

|                                                                                                                                                                         | ,                    |                      |                     |                   |                   |     |
|-------------------------------------------------------------------------------------------------------------------------------------------------------------------------|----------------------|----------------------|---------------------|-------------------|-------------------|-----|
| 5. I understood and am now aware of the services provided at the<br>Business Office and information on Student Accounts were clearly<br>presented.                      | <b>59.29%</b><br>134 | <b>31.42%</b><br>71  | <b>7.52%</b><br>17  | <b>1.33%</b><br>3 | <b>0.44%</b><br>1 | 226 |
| 6. I understood and am aware of the COM-FSM MyShark that was presented.                                                                                                 | <b>42.04%</b><br>95  | <b>46.46%</b><br>105 | <b>10.62%</b><br>24 | <b>0.88%</b><br>2 | <b>0%</b><br>0    | 226 |
| 7. I understood and am aware of the variety of academic programs and opportunities available.                                                                           | <b>45.13%</b><br>102 | <b>43.36%</b><br>98  | <b>9.73%</b><br>22  | <b>1.77%</b><br>4 | <b>0%</b><br>0    | 226 |
| 8. I understood and am aware of the student support programs available to assist students academically and socially.                                                    | <b>56.64%</b><br>128 | <b>37.61%</b><br>85  | <b>5.75%</b><br>13  | <b>0%</b><br>0    | <b>0%</b><br>0    | 226 |
| 9. I understood and am aware of the student services policies, student conduct and disciplinary matters presented.                                                      | <b>48.67%</b><br>110 | <b>42.48%</b><br>96  | <b>8.85%</b><br>20  | <b>0%</b><br>0    | <b>0%</b><br>0    | 226 |
| 10. I understood and am now aware of the policy on the use of alcohol and drugs that was presented.                                                                     | <b>56.44%</b><br>127 | <b>38.22%</b><br>86  | <b>4.44%</b><br>10  | <b>0.44%</b><br>1 | <b>0.44%</b><br>1 | 225 |
| 11. I understood and am aware of the policies dealing with student grievance, student government and due process that were presented.                                   | <b>54.42%</b><br>123 | <b>39.38%</b><br>89  | <b>5.75%</b><br>13  | <b>0.44%</b><br>1 | <b>0%</b><br>0    | 226 |
| 12. I understood and am now aware of all procedures from registration through graduation requirements and all other procedures that were presented.                     | <b>43.36%</b><br>98  | <b>46.46%</b><br>105 | <b>7.52%</b><br>17  | <b>2.21%</b><br>5 | <b>0.44%</b><br>1 | 226 |
| 13. I understood and am now aware of the services provided at the Counseling Office.                                                                                    | <b>37.61%</b><br>85  | <b>52.21%</b><br>118 | <b>7.96%</b><br>18  | <b>1.77%</b><br>4 | <b>0.44%</b><br>1 | 226 |
| 14. I understood and am now aware of the services provided at the Financial Aid Office.                                                                                 | <b>37.61%</b><br>85  | <b>51.77%</b><br>117 | <b>9.73%</b><br>22  | <b>0.88%</b><br>2 | <b>0%</b><br>0    | 226 |
| 15. I understood and am now aware of the services provided by the Bookstore.                                                                                            | <b>38.94%</b><br>88  | <b>46.90%</b><br>106 | <b>11.50%</b><br>26 | <b>2.65%</b><br>6 | <b>0%</b><br>0    | 226 |
| 16. I understood and am now aware of the services provided at the Dispensary and information on related matters were clearly presented.                                 | <b>39.82%</b><br>90  | <b>42.92%</b><br>97  | <b>13.27%</b><br>30 | <b>3.98%</b><br>9 | <b>0%</b><br>0    | 226 |
| 17. I understood and am now aware of the services provided at the Learning Resources Center and information and procedures on use of the center were clearly presented. | <b>45.13%</b><br>102 | <b>44.69%</b><br>101 | <b>7.08%</b><br>16  | <b>2.65%</b><br>6 | <b>0.44%</b><br>1 | 226 |
| 18. I understood and am now aware of the services and student activities provided at the Recreation.                                                                    | <b>36.28%</b><br>82  | <b>48.23%</b><br>109 | <b>12.39%</b><br>28 | <b>2.65%</b><br>6 | <b>0.44%</b><br>1 | 226 |
| 19. I understood and am now aware of the services and schedules of the Dining Hall.                                                                                     | <b>46.67%</b><br>105 | <b>40.89%</b><br>92  | <b>9.33%</b><br>21  | <b>2.67%</b><br>6 | <b>0.44%</b><br>1 | 225 |
| 20. I understood and am now aware of the Residence Hall rules, policies and student activities.                                                                         | <b>45.58%</b><br>103 | <b>42.04%</b><br>95  | <b>9.73%</b><br>22  | <b>2.21%</b><br>5 | <b>0.44%</b><br>1 | 226 |
| 21. I am now aware of the location of different offices, classrooms and other facilities on the campus.                                                                 | <b>44.25%</b><br>100 | <b>41.59%</b><br>94  | <b>11.06%</b><br>25 | <b>2.21%</b><br>5 | <b>0.88%</b><br>2 | 226 |
| 22. I understood and am now aware of the use of the different college facilities.                                                                                       | <b>44.69%</b><br>101 | <b>42.48%</b><br>96  | <b>9.29%</b><br>21  | <b>3.10%</b><br>7 | <b>0.44%</b><br>1 | 226 |
| 23. I understand and am now aware of the services provided by the Peer Counseling Center.                                                                               | <b>47.11%</b><br>106 | <b>40.89%</b><br>92  | <b>9.33%</b><br>21  | <b>2.22%</b><br>5 | <b>0.44%</b><br>1 | 225 |
| -                                                                                                                                                                       |                      |                      |                     |                   |                   |     |