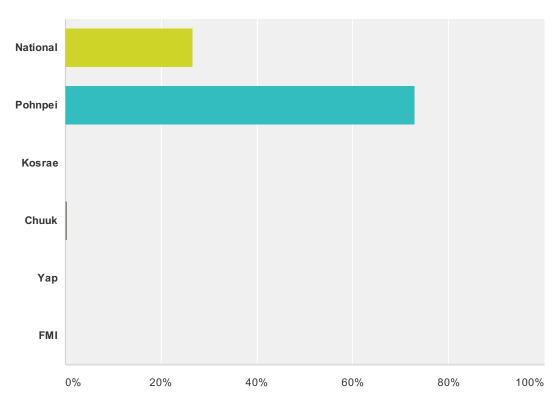

### Q3 Campus:

Answered: 225 Skipped: 1

| Answer Choices | Responses       |     |
|----------------|-----------------|-----|
| National       | 26.67%          | 60  |
| Pohnpei        | <b>72.89%</b> 1 | 164 |
| Kosrae         | 0%              | 0   |
| Chuuk          | 0.44%           | 1   |
| Үар            | 0%              | 0   |
| FMI            | 0%              | 0   |
| Total          | 2               | 225 |