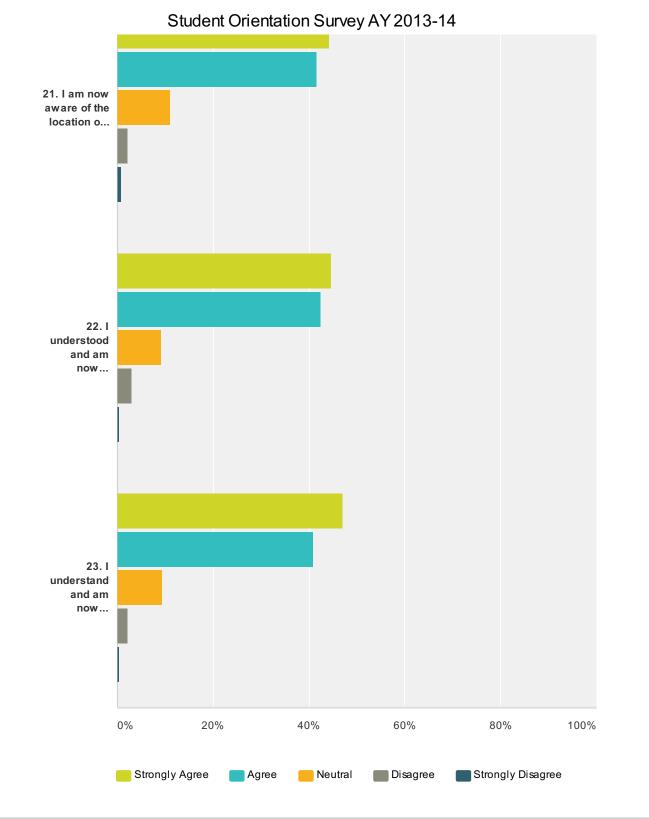

|                                                                                                                                                                         | ,                    |                      |                     |                   |                   |     |
|-------------------------------------------------------------------------------------------------------------------------------------------------------------------------|----------------------|----------------------|---------------------|-------------------|-------------------|-----|
| 5. I understood and am now aware of the services provided at the<br>Business Office and information on Student Accounts were clearly<br>presented.                      | <b>59.29%</b><br>134 | <b>31.42%</b><br>71  | <b>7.52%</b><br>17  | <b>1.33%</b><br>3 | <b>0.44%</b><br>1 | 226 |
| 6. I understood and am aware of the COM-FSM MyShark that was presented.                                                                                                 | <b>42.04%</b><br>95  | <b>46.46%</b><br>105 | <b>10.62%</b><br>24 | <b>0.88%</b><br>2 | <b>0%</b><br>0    | 226 |
| 7. I understood and am aware of the variety of academic programs and opportunities available.                                                                           | <b>45.13%</b><br>102 | <b>43.36%</b><br>98  | <b>9.73%</b><br>22  | <b>1.77%</b><br>4 | <b>0%</b><br>0    | 226 |
| 8. I understood and am aware of the student support programs available to assist students academically and socially.                                                    | <b>56.64%</b><br>128 | <b>37.61%</b><br>85  | <b>5.75%</b><br>13  | <b>0%</b><br>0    | <b>0%</b><br>0    | 226 |
| 9. I understood and am aware of the student services policies, student conduct and disciplinary matters presented.                                                      | <b>48.67%</b><br>110 | <b>42.48%</b><br>96  | <b>8.85%</b><br>20  | <b>0%</b><br>0    | <b>0%</b><br>0    | 226 |
| 10. I understood and am now aware of the policy on the use of alcohol and drugs that was presented.                                                                     | <b>56.44%</b><br>127 | <b>38.22%</b><br>86  | <b>4.44%</b><br>10  | <b>0.44%</b><br>1 | <b>0.44%</b><br>1 | 225 |
| 11. I understood and am aware of the policies dealing with student grievance, student government and due process that were presented.                                   | <b>54.42%</b><br>123 | <b>39.38%</b><br>89  | <b>5.75%</b><br>13  | <b>0.44%</b><br>1 | <b>0%</b><br>0    | 226 |
| 12. I understood and am now aware of all procedures from registration through graduation requirements and all other procedures that were presented.                     | <b>43.36%</b><br>98  | <b>46.46%</b><br>105 | <b>7.52%</b><br>17  | <b>2.21%</b><br>5 | <b>0.44%</b><br>1 | 226 |
| 13. I understood and am now aware of the services provided at the Counseling Office.                                                                                    | <b>37.61%</b><br>85  | <b>52.21%</b><br>118 | <b>7.96%</b><br>18  | <b>1.77%</b><br>4 | <b>0.44%</b><br>1 | 226 |
| 14. I understood and am now aware of the services provided at the Financial Aid Office.                                                                                 | <b>37.61%</b><br>85  | <b>51.77%</b><br>117 | <b>9.73%</b><br>22  | <b>0.88%</b><br>2 | <b>0%</b><br>0    | 226 |
| 15. I understood and am now aware of the services provided by the Bookstore.                                                                                            | <b>38.94%</b><br>88  | <b>46.90%</b><br>106 | <b>11.50%</b><br>26 | <b>2.65%</b><br>6 | <b>0%</b><br>0    | 226 |
| 16. I understood and am now aware of the services provided at the Dispensary and information on related matters were clearly presented.                                 | <b>39.82%</b><br>90  | <b>42.92%</b><br>97  | <b>13.27%</b><br>30 | <b>3.98%</b><br>9 | <b>0%</b><br>0    | 226 |
| 17. I understood and am now aware of the services provided at the Learning Resources Center and information and procedures on use of the center were clearly presented. | <b>45.13%</b><br>102 | <b>44.69%</b><br>101 | <b>7.08%</b><br>16  | <b>2.65%</b><br>6 | <b>0.44%</b><br>1 | 226 |
| 18. I understood and am now aware of the services and student activities provided at the Recreation.                                                                    | <b>36.28%</b><br>82  | <b>48.23%</b><br>109 | <b>12.39%</b><br>28 | <b>2.65%</b><br>6 | <b>0.44%</b><br>1 | 226 |
| 19. I understood and am now aware of the services and schedules of the Dining Hall.                                                                                     | <b>46.67%</b><br>105 | <b>40.89%</b><br>92  | <b>9.33%</b><br>21  | <b>2.67%</b><br>6 | <b>0.44%</b><br>1 | 225 |
| 20. I understood and am now aware of the Residence Hall rules, policies and student activities.                                                                         | <b>45.58%</b><br>103 | <b>42.04%</b><br>95  | <b>9.73%</b><br>22  | <b>2.21%</b><br>5 | <b>0.44%</b><br>1 | 226 |
| 21. I am now aware of the location of different offices, classrooms and other facilities on the campus.                                                                 | <b>44.25%</b><br>100 | <b>41.59%</b><br>94  | <b>11.06%</b><br>25 | <b>2.21%</b><br>5 | <b>0.88%</b><br>2 | 226 |
| 22. I understood and am now aware of the use of the different college facilities.                                                                                       | <b>44.69%</b><br>101 | <b>42.48%</b><br>96  | <b>9.29%</b><br>21  | <b>3.10%</b><br>7 | <b>0.44%</b><br>1 | 226 |
| 23. I understand and am now aware of the services provided by the Peer Counseling Center.                                                                               | <b>47.11%</b><br>106 | <b>40.89%</b><br>92  | <b>9.33%</b><br>21  | <b>2.22%</b><br>5 | <b>0.44%</b><br>1 | 225 |
| -                                                                                                                                                                       |                      |                      |                     |                   |                   |     |