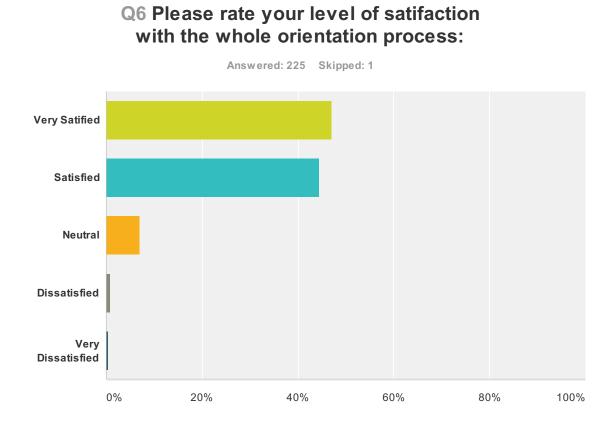

| Answer Choices    | Responses |     |
|-------------------|-----------|-----|
| Very Satified     | 47.11%    | 106 |
| Satisfied         | 44.44%    | 100 |
| Neutral           | 7.11%     | 16  |
| Dissatisfied      | 0.89%     | 2   |
| Very Dissatisfied | 0.44%     | 1   |
| Total             |           | 225 |