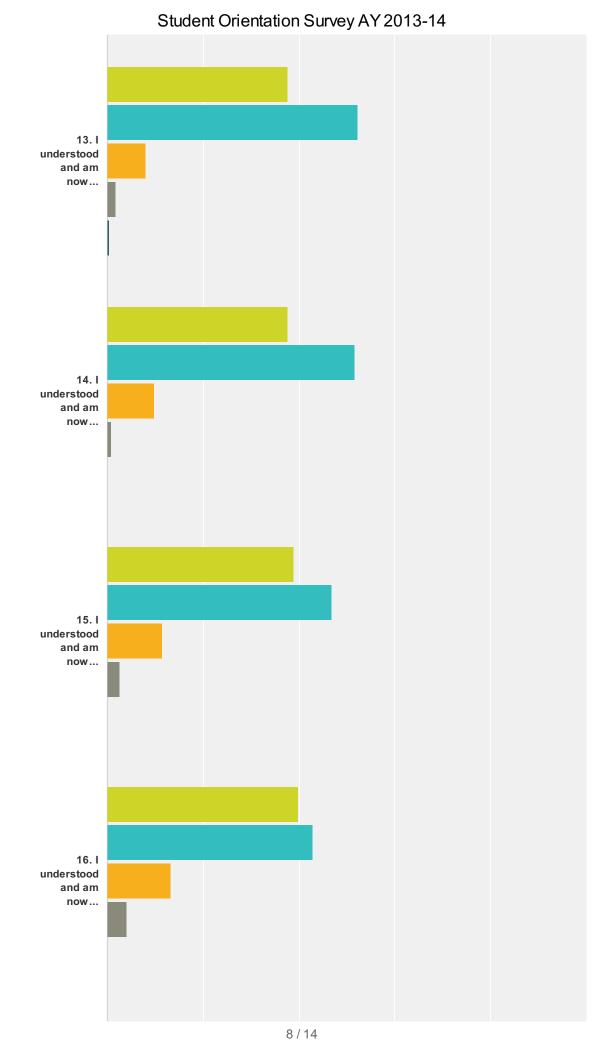

|                                                                                                                                                                         | ,                    |                      |                     |                   |                   |     |
|-------------------------------------------------------------------------------------------------------------------------------------------------------------------------|----------------------|----------------------|---------------------|-------------------|-------------------|-----|
| 5. I understood and am now aware of the services provided at the<br>Business Office and information on Student Accounts were clearly<br>presented.                      | <b>59.29%</b><br>134 | <b>31.42%</b><br>71  | <b>7.52%</b><br>17  | <b>1.33%</b><br>3 | <b>0.44%</b><br>1 | 226 |
| 6. I understood and am aware of the COM-FSM MyShark that was presented.                                                                                                 | <b>42.04%</b><br>95  | <b>46.46%</b><br>105 | <b>10.62%</b><br>24 | <b>0.88%</b><br>2 | <b>0%</b><br>0    | 226 |
| 7. I understood and am aware of the variety of academic programs and opportunities available.                                                                           | <b>45.13%</b><br>102 | <b>43.36%</b><br>98  | <b>9.73%</b><br>22  | <b>1.77%</b><br>4 | <b>0%</b><br>0    | 226 |
| 8. I understood and am aware of the student support programs available to assist students academically and socially.                                                    | <b>56.64%</b><br>128 | <b>37.61%</b><br>85  | <b>5.75%</b><br>13  | <b>0%</b><br>0    | <b>0%</b><br>0    | 226 |
| 9. I understood and am aware of the student services policies, student conduct and disciplinary matters presented.                                                      | <b>48.67%</b><br>110 | <b>42.48%</b><br>96  | <b>8.85%</b><br>20  | <b>0%</b><br>0    | <b>0%</b><br>0    | 226 |
| 10. I understood and am now aware of the policy on the use of alcohol and drugs that was presented.                                                                     | <b>56.44%</b><br>127 | <b>38.22%</b><br>86  | <b>4.44%</b><br>10  | <b>0.44%</b><br>1 | <b>0.44%</b><br>1 | 225 |
| 11. I understood and am aware of the policies dealing with student grievance, student government and due process that were presented.                                   | <b>54.42%</b><br>123 | <b>39.38%</b><br>89  | <b>5.75%</b><br>13  | <b>0.44%</b><br>1 | <b>0%</b><br>0    | 226 |
| 12. I understood and am now aware of all procedures from registration through graduation requirements and all other procedures that were presented.                     | <b>43.36%</b><br>98  | <b>46.46%</b><br>105 | <b>7.52%</b><br>17  | <b>2.21%</b><br>5 | <b>0.44%</b><br>1 | 226 |
| 13. I understood and am now aware of the services provided at the Counseling Office.                                                                                    | <b>37.61%</b><br>85  | <b>52.21%</b><br>118 | <b>7.96%</b><br>18  | <b>1.77%</b><br>4 | <b>0.44%</b><br>1 | 226 |
| 14. I understood and am now aware of the services provided at the Financial Aid Office.                                                                                 | <b>37.61%</b><br>85  | <b>51.77%</b><br>117 | <b>9.73%</b><br>22  | <b>0.88%</b><br>2 | <b>0%</b><br>0    | 226 |
| 15. I understood and am now aware of the services provided by the Bookstore.                                                                                            | <b>38.94%</b><br>88  | <b>46.90%</b><br>106 | <b>11.50%</b><br>26 | <b>2.65%</b><br>6 | <b>0%</b><br>0    | 226 |
| 16. I understood and am now aware of the services provided at the Dispensary and information on related matters were clearly presented.                                 | <b>39.82%</b><br>90  | <b>42.92%</b><br>97  | <b>13.27%</b><br>30 | <b>3.98%</b><br>9 | <b>0%</b><br>0    | 226 |
| 17. I understood and am now aware of the services provided at the Learning Resources Center and information and procedures on use of the center were clearly presented. | <b>45.13%</b><br>102 | <b>44.69%</b><br>101 | <b>7.08%</b><br>16  | <b>2.65%</b><br>6 | <b>0.44%</b><br>1 | 226 |
| 18. I understood and am now aware of the services and student activities provided at the Recreation.                                                                    | <b>36.28%</b><br>82  | <b>48.23%</b><br>109 | <b>12.39%</b><br>28 | <b>2.65%</b><br>6 | <b>0.44%</b><br>1 | 226 |
| 19. I understood and am now aware of the services and schedules of the Dining Hall.                                                                                     | <b>46.67%</b><br>105 | <b>40.89%</b><br>92  | <b>9.33%</b><br>21  | <b>2.67%</b><br>6 | <b>0.44%</b><br>1 | 225 |
| 20. I understood and am now aware of the Residence Hall rules, policies and student activities.                                                                         | <b>45.58%</b><br>103 | <b>42.04%</b><br>95  | <b>9.73%</b><br>22  | <b>2.21%</b><br>5 | <b>0.44%</b><br>1 | 226 |
| 21. I am now aware of the location of different offices, classrooms and other facilities on the campus.                                                                 | <b>44.25%</b><br>100 | <b>41.59%</b><br>94  | <b>11.06%</b><br>25 | <b>2.21%</b><br>5 | <b>0.88%</b><br>2 | 226 |
| 22. I understood and am now aware of the use of the different college facilities.                                                                                       | <b>44.69%</b><br>101 | <b>42.48%</b><br>96  | <b>9.29%</b><br>21  | <b>3.10%</b><br>7 | <b>0.44%</b><br>1 | 226 |
| 23. I understand and am now aware of the services provided by the Peer Counseling Center.                                                                               | <b>47.11%</b><br>106 | <b>40.89%</b><br>92  | <b>9.33%</b><br>21  | <b>2.22%</b><br>5 | <b>0.44%</b><br>1 | 225 |
| -                                                                                                                                                                       |                      |                      |                     |                   |                   |     |