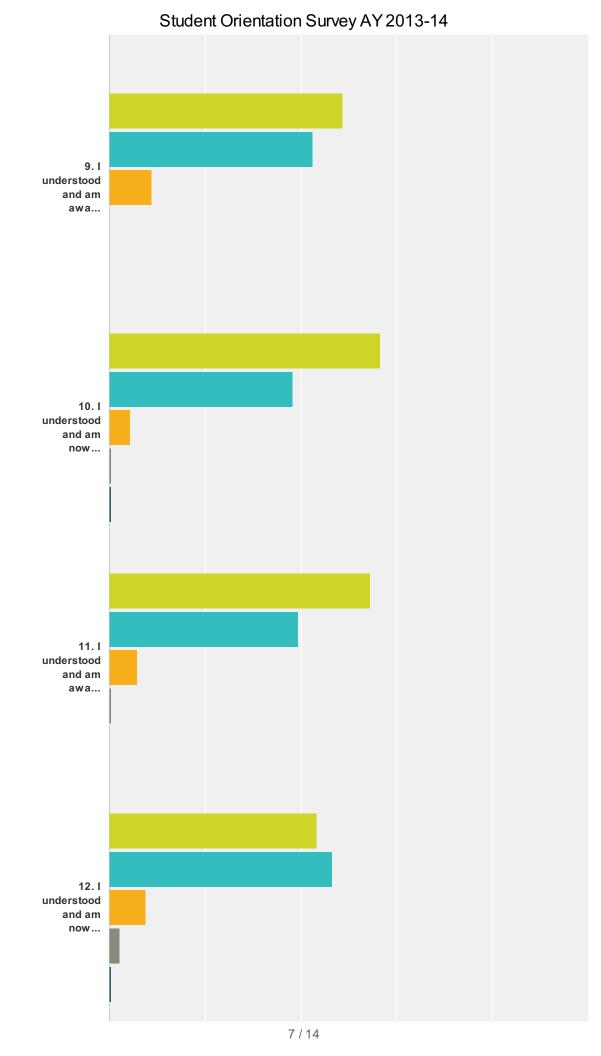

|                                                                                                                                                                         | ,                    |                      |                     |                   |                   |     |
|-------------------------------------------------------------------------------------------------------------------------------------------------------------------------|----------------------|----------------------|---------------------|-------------------|-------------------|-----|
| 5. I understood and am now aware of the services provided at the<br>Business Office and information on Student Accounts were clearly<br>presented.                      | <b>59.29%</b><br>134 | <b>31.42%</b><br>71  | <b>7.52%</b><br>17  | <b>1.33%</b><br>3 | <b>0.44%</b><br>1 | 226 |
| 6. I understood and am aware of the COM-FSM MyShark that was presented.                                                                                                 | <b>42.04%</b><br>95  | <b>46.46%</b><br>105 | <b>10.62%</b><br>24 | <b>0.88%</b><br>2 | <b>0%</b><br>0    | 226 |
| 7. I understood and am aware of the variety of academic programs and opportunities available.                                                                           | <b>45.13%</b><br>102 | <b>43.36%</b><br>98  | <b>9.73%</b><br>22  | <b>1.77%</b><br>4 | <b>0%</b><br>0    | 226 |
| 8. I understood and am aware of the student support programs available to assist students academically and socially.                                                    | <b>56.64%</b><br>128 | <b>37.61%</b><br>85  | <b>5.75%</b><br>13  | <b>0%</b><br>0    | <b>0%</b><br>0    | 226 |
| 9. I understood and am aware of the student services policies, student conduct and disciplinary matters presented.                                                      | <b>48.67%</b><br>110 | <b>42.48%</b><br>96  | <b>8.85%</b><br>20  | <b>0%</b><br>0    | <b>0%</b><br>0    | 226 |
| 10. I understood and am now aware of the policy on the use of alcohol and drugs that was presented.                                                                     | <b>56.44%</b><br>127 | <b>38.22%</b><br>86  | <b>4.44%</b><br>10  | <b>0.44%</b><br>1 | <b>0.44%</b><br>1 | 225 |
| 11. I understood and am aware of the policies dealing with student grievance, student government and due process that were presented.                                   | <b>54.42%</b><br>123 | <b>39.38%</b><br>89  | <b>5.75%</b><br>13  | <b>0.44%</b><br>1 | <b>0%</b><br>0    | 226 |
| 12. I understood and am now aware of all procedures from registration through graduation requirements and all other procedures that were presented.                     | <b>43.36%</b><br>98  | <b>46.46%</b><br>105 | <b>7.52%</b><br>17  | <b>2.21%</b><br>5 | <b>0.44%</b><br>1 | 226 |
| 13. I understood and am now aware of the services provided at the Counseling Office.                                                                                    | <b>37.61%</b><br>85  | <b>52.21%</b><br>118 | <b>7.96%</b><br>18  | <b>1.77%</b><br>4 | <b>0.44%</b><br>1 | 226 |
| 14. I understood and am now aware of the services provided at the Financial Aid Office.                                                                                 | <b>37.61%</b><br>85  | <b>51.77%</b><br>117 | <b>9.73%</b><br>22  | <b>0.88%</b><br>2 | <b>0%</b><br>0    | 226 |
| 15. I understood and am now aware of the services provided by the Bookstore.                                                                                            | <b>38.94%</b><br>88  | <b>46.90%</b><br>106 | <b>11.50%</b><br>26 | <b>2.65%</b><br>6 | <b>0%</b><br>0    | 226 |
| 16. I understood and am now aware of the services provided at the Dispensary and information on related matters were clearly presented.                                 | <b>39.82%</b><br>90  | <b>42.92%</b><br>97  | <b>13.27%</b><br>30 | <b>3.98%</b><br>9 | <b>0%</b><br>0    | 226 |
| 17. I understood and am now aware of the services provided at the Learning Resources Center and information and procedures on use of the center were clearly presented. | <b>45.13%</b><br>102 | <b>44.69%</b><br>101 | <b>7.08%</b><br>16  | <b>2.65%</b><br>6 | <b>0.44%</b><br>1 | 226 |
| 18. I understood and am now aware of the services and student activities provided at the Recreation.                                                                    | <b>36.28%</b><br>82  | <b>48.23%</b><br>109 | <b>12.39%</b><br>28 | <b>2.65%</b><br>6 | <b>0.44%</b><br>1 | 226 |
| 19. I understood and am now aware of the services and schedules of the Dining Hall.                                                                                     | <b>46.67%</b><br>105 | <b>40.89%</b><br>92  | <b>9.33%</b><br>21  | <b>2.67%</b><br>6 | <b>0.44%</b><br>1 | 225 |
| 20. I understood and am now aware of the Residence Hall rules, policies and student activities.                                                                         | <b>45.58%</b><br>103 | <b>42.04%</b><br>95  | <b>9.73%</b><br>22  | <b>2.21%</b><br>5 | <b>0.44%</b><br>1 | 226 |
| 21. I am now aware of the location of different offices, classrooms and other facilities on the campus.                                                                 | <b>44.25%</b><br>100 | <b>41.59%</b><br>94  | <b>11.06%</b><br>25 | <b>2.21%</b><br>5 | <b>0.88%</b><br>2 | 226 |
| 22. I understood and am now aware of the use of the different college facilities.                                                                                       | <b>44.69%</b><br>101 | <b>42.48%</b><br>96  | <b>9.29%</b><br>21  | <b>3.10%</b><br>7 | <b>0.44%</b><br>1 | 226 |
| 23. I understand and am now aware of the services provided by the Peer Counseling Center.                                                                               | <b>47.11%</b><br>106 | <b>40.89%</b><br>92  | <b>9.33%</b><br>21  | <b>2.22%</b><br>5 | <b>0.44%</b><br>1 | 225 |
| -                                                                                                                                                                       |                      |                      |                     |                   |                   |     |