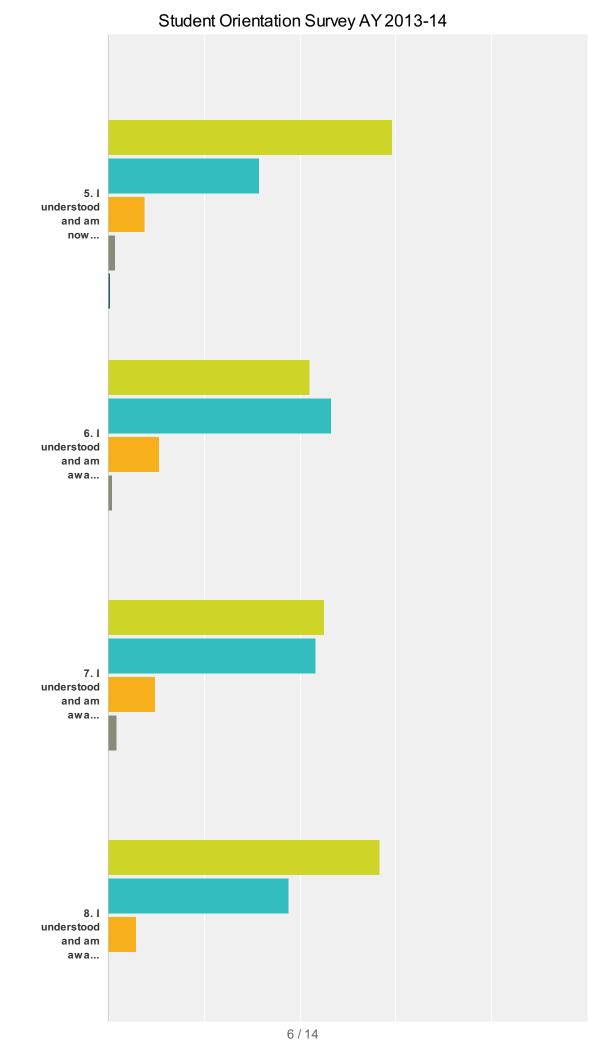

#### Q5 components

Answered: 226 Skipped: 0

|                                                                                                         | Strongly<br>Agree    | Agree                | Neutral             | Disagree          | Strongly<br>Disagree | Total |
|---------------------------------------------------------------------------------------------------------|----------------------|----------------------|---------------------|-------------------|----------------------|-------|
| 1. I understood and am aware of the Computer Lab Policies and Computer basic skills that were provided. | <b>53.54%</b><br>121 | <b>41.15%</b><br>93  | <b>4.42%</b><br>10  | <b>0.88%</b>      | <b>0%</b><br>0       | 226   |
| 2. I understood and am now aware of the services provided by the Campus Security Office.                | <b>38.50%</b><br>87  | <b>49.56%</b><br>112 | <b>11.50%</b><br>26 | <b>0.44%</b><br>1 | <b>0%</b><br>0       | 226   |
| 3. I understood and am aware of the Admission procedures that were provided.                            | <b>47.35%</b><br>107 | <b>45.13%</b><br>102 | <b>7.08%</b><br>16  | <b>0.44%</b><br>1 | <b>0%</b><br>0       | 226   |
| 4. I understood and am aware of the academic policies that were presented.                              | <b>46.90%</b><br>106 | <b>44.69%</b><br>101 | <b>8.41%</b><br>19  | <b>0%</b><br>0    | <b>0%</b><br>0       | 226   |

|                                                                                                                                                                         | ,                    |                      |                     |                   |                   |     |
|-------------------------------------------------------------------------------------------------------------------------------------------------------------------------|----------------------|----------------------|---------------------|-------------------|-------------------|-----|
| 5. I understood and am now aware of the services provided at the<br>Business Office and information on Student Accounts were clearly<br>presented.                      | <b>59.29%</b><br>134 | <b>31.42%</b><br>71  | <b>7.52%</b><br>17  | <b>1.33%</b><br>3 | <b>0.44%</b><br>1 | 226 |
| 6. I understood and am aware of the COM-FSM MyShark that was presented.                                                                                                 | <b>42.04%</b><br>95  | <b>46.46%</b><br>105 | <b>10.62%</b><br>24 | <b>0.88%</b><br>2 | <b>0%</b><br>0    | 226 |
| 7. I understood and am aware of the variety of academic programs and opportunities available.                                                                           | <b>45.13%</b><br>102 | <b>43.36%</b><br>98  | <b>9.73%</b><br>22  | <b>1.77%</b><br>4 | <b>0%</b><br>0    | 226 |
| 8. I understood and am aware of the student support programs available to assist students academically and socially.                                                    | <b>56.64%</b><br>128 | <b>37.61%</b><br>85  | <b>5.75%</b><br>13  | <b>0%</b><br>0    | <b>0%</b><br>0    | 226 |
| 9. I understood and am aware of the student services policies, student conduct and disciplinary matters presented.                                                      | <b>48.67%</b><br>110 | <b>42.48%</b><br>96  | <b>8.85%</b><br>20  | <b>0%</b><br>0    | <b>0%</b><br>0    | 226 |
| 10. I understood and am now aware of the policy on the use of alcohol and drugs that was presented.                                                                     | <b>56.44%</b><br>127 | <b>38.22%</b><br>86  | <b>4.44%</b><br>10  | <b>0.44%</b><br>1 | <b>0.44%</b><br>1 | 225 |
| 11. I understood and am aware of the policies dealing with student grievance, student government and due process that were presented.                                   | <b>54.42%</b><br>123 | <b>39.38%</b><br>89  | <b>5.75%</b><br>13  | <b>0.44%</b><br>1 | <b>0%</b><br>0    | 226 |
| 12. I understood and am now aware of all procedures from registration through graduation requirements and all other procedures that were presented.                     | <b>43.36%</b><br>98  | <b>46.46%</b><br>105 | <b>7.52%</b><br>17  | <b>2.21%</b><br>5 | <b>0.44%</b><br>1 | 226 |
| 13. I understood and am now aware of the services provided at the Counseling Office.                                                                                    | <b>37.61%</b><br>85  | <b>52.21%</b><br>118 | <b>7.96%</b><br>18  | <b>1.77%</b><br>4 | <b>0.44%</b><br>1 | 226 |
| 14. I understood and am now aware of the services provided at the Financial Aid Office.                                                                                 | <b>37.61%</b><br>85  | <b>51.77%</b><br>117 | <b>9.73%</b><br>22  | <b>0.88%</b><br>2 | <b>0%</b><br>0    | 226 |
| 15. I understood and am now aware of the services provided by the Bookstore.                                                                                            | <b>38.94%</b><br>88  | <b>46.90%</b><br>106 | <b>11.50%</b><br>26 | <b>2.65%</b><br>6 | <b>0%</b><br>0    | 226 |
| 16. I understood and am now aware of the services provided at the Dispensary and information on related matters were clearly presented.                                 | <b>39.82%</b><br>90  | <b>42.92%</b><br>97  | <b>13.27%</b><br>30 | <b>3.98%</b><br>9 | <b>0%</b><br>0    | 226 |
| 17. I understood and am now aware of the services provided at the Learning Resources Center and information and procedures on use of the center were clearly presented. | <b>45.13%</b><br>102 | <b>44.69%</b><br>101 | <b>7.08%</b><br>16  | <b>2.65%</b><br>6 | <b>0.44%</b><br>1 | 226 |
| 18. I understood and am now aware of the services and student activities provided at the Recreation.                                                                    | <b>36.28%</b><br>82  | <b>48.23%</b><br>109 | <b>12.39%</b><br>28 | <b>2.65%</b><br>6 | <b>0.44%</b><br>1 | 226 |
| 19. I understood and am now aware of the services and schedules of the Dining Hall.                                                                                     | <b>46.67%</b><br>105 | <b>40.89%</b><br>92  | <b>9.33%</b><br>21  | <b>2.67%</b><br>6 | <b>0.44%</b><br>1 | 225 |
| 20. I understood and am now aware of the Residence Hall rules, policies and student activities.                                                                         | <b>45.58%</b><br>103 | <b>42.04%</b><br>95  | <b>9.73%</b><br>22  | <b>2.21%</b><br>5 | <b>0.44%</b><br>1 | 226 |
| 21. I am now aware of the location of different offices, classrooms and other facilities on the campus.                                                                 | <b>44.25%</b><br>100 | <b>41.59%</b><br>94  | <b>11.06%</b><br>25 | <b>2.21%</b><br>5 | <b>0.88%</b><br>2 | 226 |
| 22. I understood and am now aware of the use of the different college facilities.                                                                                       | <b>44.69%</b><br>101 | <b>42.48%</b><br>96  | <b>9.29%</b><br>21  | <b>3.10%</b><br>7 | <b>0.44%</b><br>1 | 226 |
| 23. I understand and am now aware of the services provided by the Peer Counseling Center.                                                                               | <b>47.11%</b><br>106 | <b>40.89%</b><br>92  | <b>9.33%</b><br>21  | <b>2.22%</b><br>5 | <b>0.44%</b><br>1 | 225 |
| -                                                                                                                                                                       |                      |                      |                     |                   |                   |     |