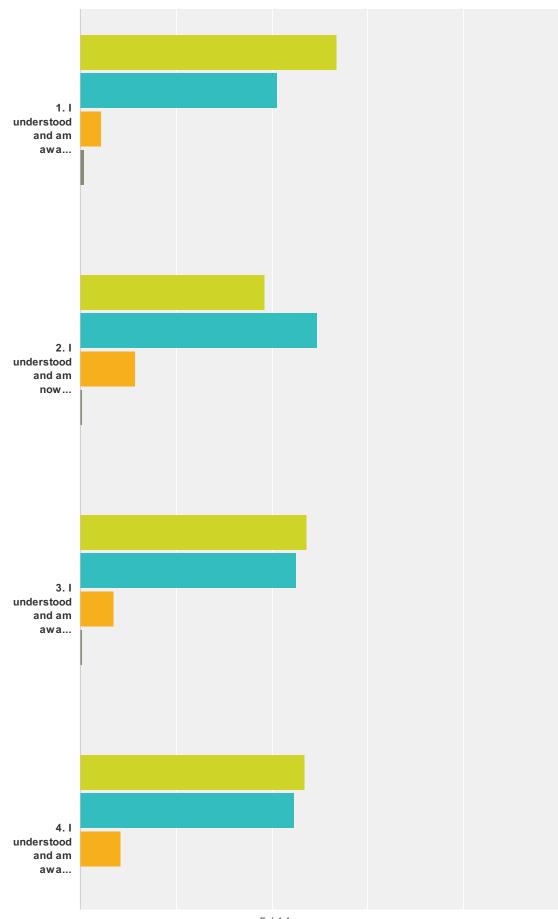

#### Q5 components

Answered: 226 Skipped: 0

|                                                                                                         | Strongly<br>Agree    | Agree                | Neutral             | Disagree          | Strongly<br>Disagree | Total |
|---------------------------------------------------------------------------------------------------------|----------------------|----------------------|---------------------|-------------------|----------------------|-------|
| 1. I understood and am aware of the Computer Lab Policies and Computer basic skills that were provided. | <b>53.54%</b><br>121 | <b>41.15%</b><br>93  | <b>4.42%</b><br>10  | <b>0.88%</b>      | <b>0%</b><br>0       | 226   |
| 2. I understood and am now aware of the services provided by the Campus Security Office.                | <b>38.50%</b><br>87  | <b>49.56%</b><br>112 | <b>11.50%</b><br>26 | <b>0.44%</b><br>1 | <b>0%</b><br>0       | 226   |
| 3. I understood and am aware of the Admission procedures that were provided.                            | <b>47.35%</b><br>107 | <b>45.13%</b><br>102 | <b>7.08%</b><br>16  | <b>0.44%</b><br>1 | <b>0%</b><br>0       | 226   |
| 4. I understood and am aware of the academic policies that were presented.                              | <b>46.90%</b><br>106 | <b>44.69%</b><br>101 | <b>8.41%</b><br>19  | <b>0%</b><br>0    | <b>0%</b><br>0       | 226   |