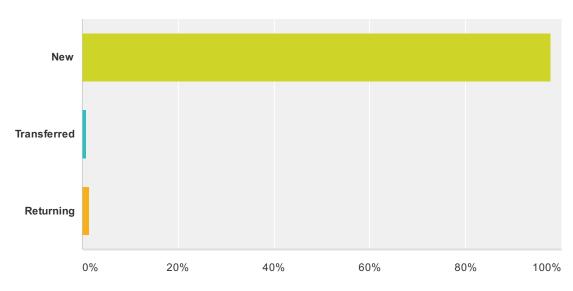

#### **Q1 Student Status:**

Answered: 225 Skipped: 1

| Answer Choices | Responses         |
|----------------|-------------------|
| New            | <b>97.78%</b> 220 |
| Transferred    | <b>0.89%</b> 2    |
| Returning      | <b>1.33%</b> 3    |
| Total          | 225               |