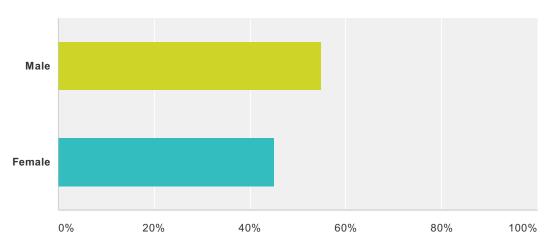

#### Q2 Gender:

Answered: 226 Skipped: 0

| Answer Choices | Responses        |
|----------------|------------------|
| Male           | <b>54.87%</b> 12 |
| Female         | <b>45.13%</b> 10 |
| Total          | 22               |