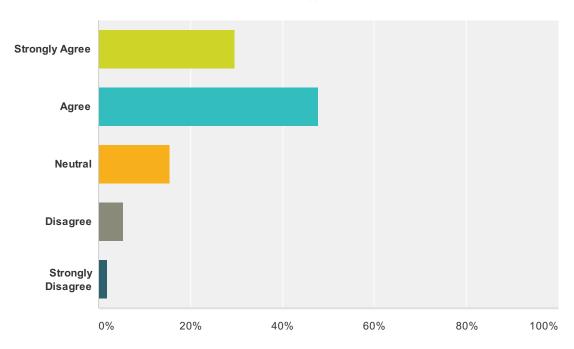

## Q8 I understood and am aware of the student services policies, student conduct and disciplinary matters presented.

Answered: 221 Skipped: 1

| Answer Choices    | Responses        |
|-------------------|------------------|
| Strongly Agree    | <b>31.22%</b> 69 |
| Agree             | <b>42.08%</b> 93 |
| Neutral           | <b>21.27%</b> 47 |
| Disagree          | 3.62% 8          |
| Strongly Disagree | 1.81% 4          |
| Total             | 221              |