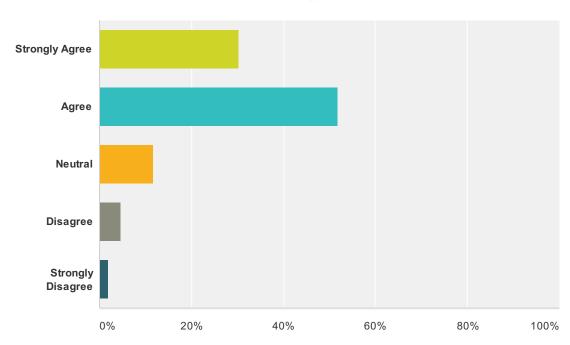

# Q6 I understood and am aware of the variety of academic programs and opportunities available.

| Answer Choices    | Responses         |
|-------------------|-------------------|
| Strongly Agree    | <b>25.68%</b> 57  |
| Agree             | <b>53.15%</b> 118 |
| Neutral           | <b>15.32%</b> 34  |
| Disagree          | <b>4.95</b> % 11  |
| Strongly Disagree | 0.90%             |
| Total             | 222               |