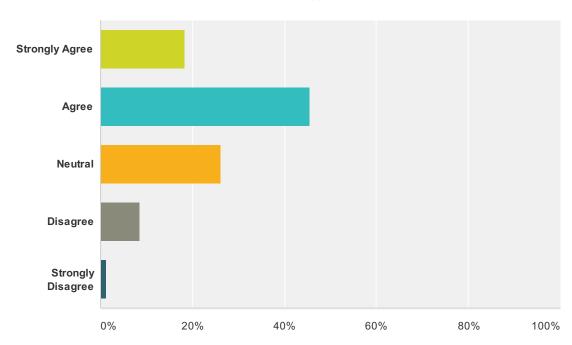

# Q10 I understood and am aware of the policies dealing with student grievance, student government and due process that was presented.

| Answer Choices    | Responses |     |
|-------------------|-----------|-----|
| Strongly Agree    | 18.47%    | 41  |
| Agree             | 45.50%    | 101 |
| Neutral           | 26.13%    | 58  |
| Disagree          | 8.56%     | 19  |
| Strongly Disagree | 1.35%     | 3   |
| Total             |           | 222 |