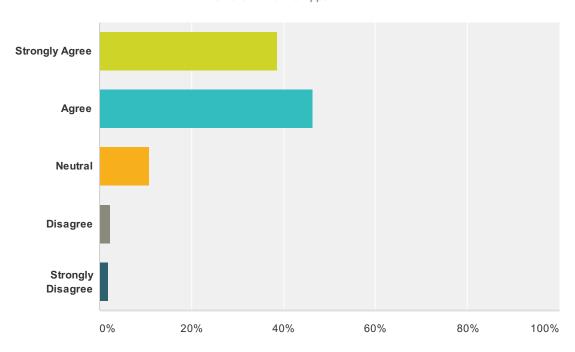

## Q15 I understood and am now aware of the services provided by the Bookstore.

| Answer Choices    | Responses |     |
|-------------------|-----------|-----|
| Strongly Agree    | 38.64%    | 85  |
| Agree             | 46.36%    | 102 |
| Neutral           | 10.91%    | 24  |
| Disagree          | 2.27%     | 5   |
| Strongly Disagree | 1.82%     | 4   |
| Total             |           | 220 |