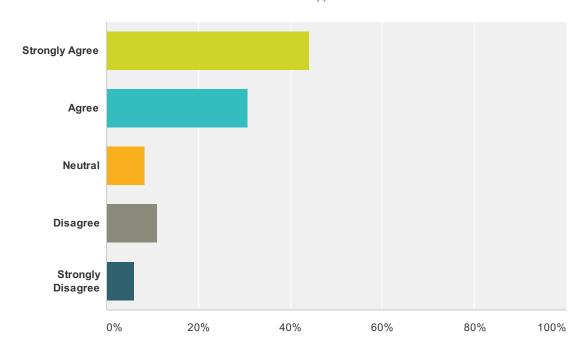

## Q9 I understood and am now aware of the policy on the use of alcohol and drugs that was presented.

| Answer Choices    | Responses |     |
|-------------------|-----------|-----|
| Strongly Agree    | 44.04%    | 96  |
| Agree             | 30.73%    | 67  |
| Neutral           | 8.26%     | 18  |
| Disagree          | 11.01%    | 24  |
| Strongly Disagree | 5.96%     | 13  |
| Total             |           | 218 |