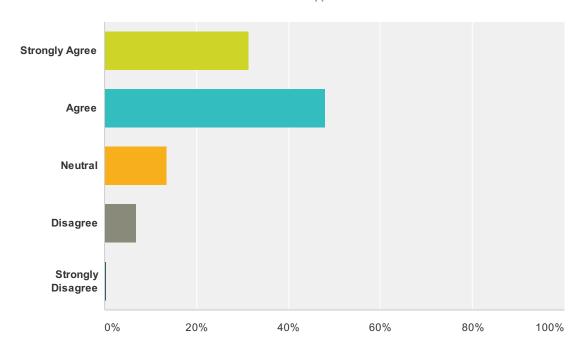

# Q7 I understood and am aware of the student support programs available to assist student academically and socially.

Answered: 221 Skipped: 1

| Answer Choices    | Responses         |
|-------------------|-------------------|
| Strongly Agree    | <b>31.22%</b> 69  |
| Agree             | <b>47.96%</b> 106 |
| Neutral           | <b>13.57%</b> 30  |
| Disagree          | <b>6.79%</b> 15   |
| Strongly Disagree | 0.45%             |
| Total             | 221               |