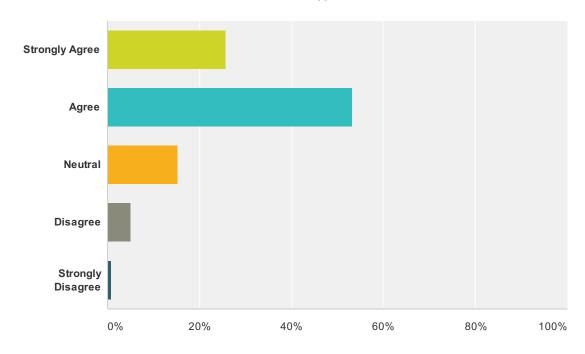

# Q6 I understood and am aware of the variety of academic programs and opportunities available.

| Answer Choices    | Responses         |
|-------------------|-------------------|
| Strongly Agree    | <b>25.68%</b> 57  |
| Agree             | <b>53.15%</b> 118 |
| Neutral           | <b>15.32%</b> 34  |
| Disagree          | <b>4.95</b> % 11  |
| Strongly Disagree | 0.90%             |
| Total             | 222               |