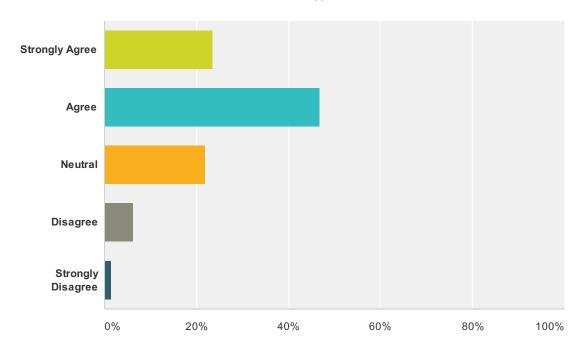

## Q18 I understood and am now aware of the services and student acitivities provided at the Recreation.

| Answer Choices    | Responses |     |
|-------------------|-----------|-----|
| Strongly Agree    | 23.64%    | 52  |
| Agree             | 46.82%    | 103 |
| Neutral           | 21.82%    | 48  |
| Disagree          | 6.36%     | 14  |
| Strongly Disagree | 1.36%     | 3   |
| Total             |           | 220 |