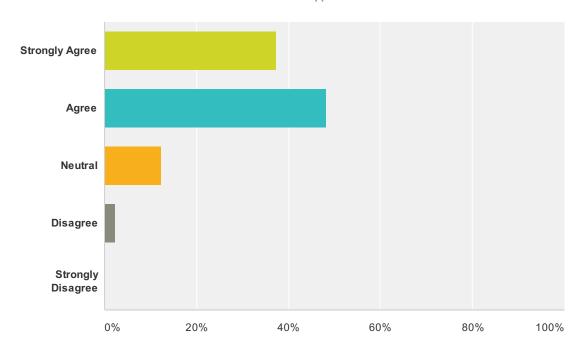

# Q11 I understood and am now aware of all procedures from registration through graduation requirements and all other procedures that were presented.

Answered: 222 Skipped: 0

| Answer Choices    | Responses |     |
|-------------------|-----------|-----|
| Strongly Agree    | 30.18%    | 67  |
| Agree             | 51.80%    | 115 |
| Neutral           | 11.71%    | 26  |
| Disagree          | 4.50%     | 10  |
| Strongly Disagree | 1.80%     | 4   |
| Total             |           | 222 |