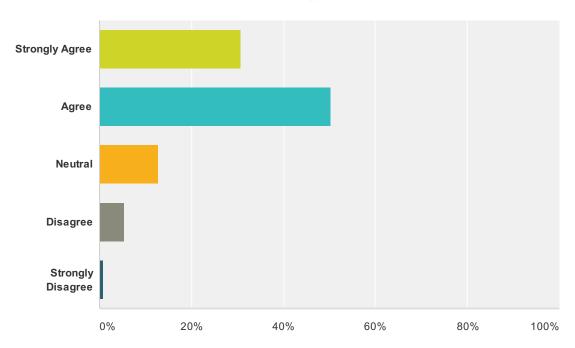

# Q7 I understood and am aware of the student support programs available to assist student academically and socially.

Answered: 221 Skipped: 1

| Answer Choices    | Responses         |
|-------------------|-------------------|
| Strongly Agree    | <b>31.22%</b> 69  |
| Agree             | <b>47.96%</b> 106 |
| Neutral           | <b>13.57%</b> 30  |
| Disagree          | <b>6.79%</b> 15   |
| Strongly Disagree | 0.45%             |
| Total             | 221               |