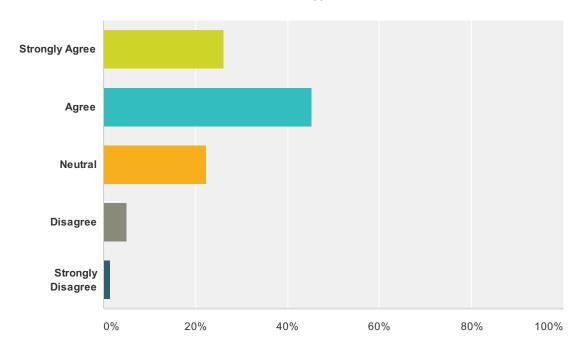

# Q17 I understood and am now aware of the services provided at the Learning Resources Center and information and procedures on use of the center were clearly presented.

| Answer Choices    | Responses        |
|-------------------|------------------|
| Strongly Agree    | <b>26.03%</b> 57 |
| Agree             | <b>45.21%</b> 99 |
| Neutral           | <b>22.37%</b> 49 |
| Disagree          | <b>5.02%</b> 11  |
| Strongly Disagree | <b>1.37%</b> 3   |
| Total             | 219              |