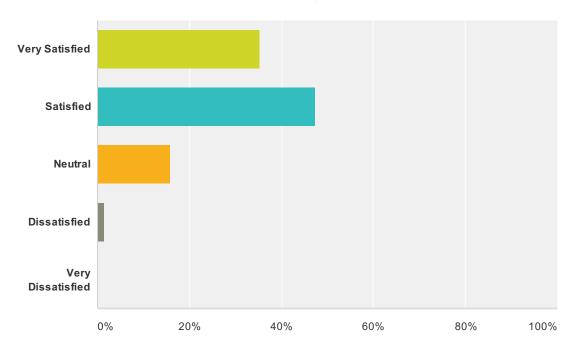

## Q24 Please rate your level of satisfaction with the whole orientation process.

| Answer Choices    | Responses |     |
|-------------------|-----------|-----|
| Very Satisfied    | 35.21%    | 75  |
| Satisfied         | 47.42%    | 101 |
| Neutral           | 15.96%    | 34  |
| Dissatisfied      | 1.41%     | 3   |
| Very Dissatisfied | 0%        | 0   |
| Total             |           | 213 |