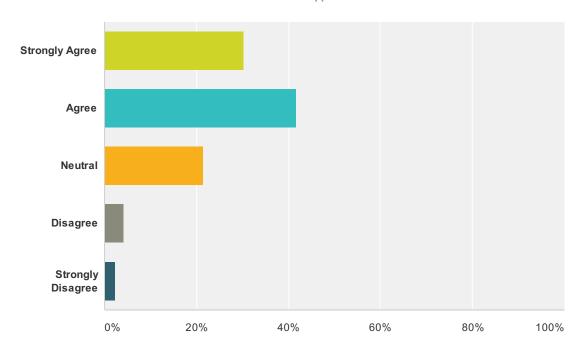

## Q14 I understood and am now aware of the services provided at the Financial Aid Office.

| Answer Choices    | Responses        |
|-------------------|------------------|
| Strongly Agree    | <b>37.27%</b> 82 |
| Agree             | 48.18%           |
| Neutral           | 12.27%           |
| Disagree          | 2.27%            |
| Strongly Disagree | 0%               |
| Total             | 220              |