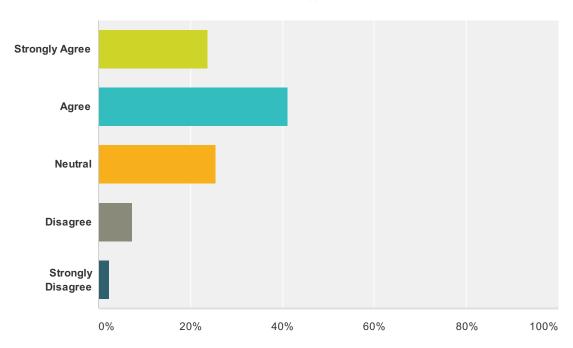

# Q21 I am now aware of the location of different offices, classrooms and other facilities on the campus.

| Answer Choices    | Responses |     |
|-------------------|-----------|-----|
| Strongly Agree    | 30.28%    | 66  |
| Agree             | 41.74%    | 91  |
| Neutral           | 21.56%    | 47  |
| Disagree          | 4.13%     | 9   |
| Strongly Disagree | 2.29%     | 5   |
| Total             |           | 218 |