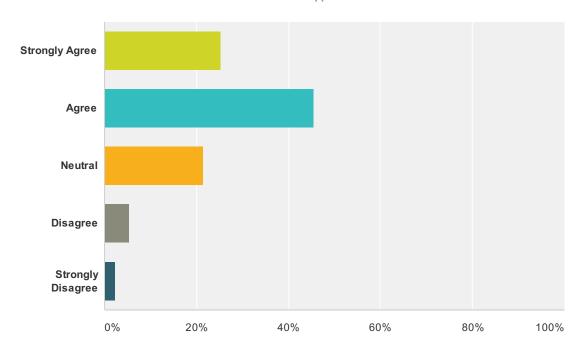

# Q6 I understood and am aware of the variety of academic programs and opportunities available.

| Answer Choices    | Responses         |
|-------------------|-------------------|
| Strongly Agree    | <b>25.68%</b> 57  |
| Agree             | <b>53.15%</b> 118 |
| Neutral           | <b>15.32%</b> 34  |
| Disagree          | <b>4.95</b> % 11  |
| Strongly Disagree | 0.90%             |
| Total             | 222               |