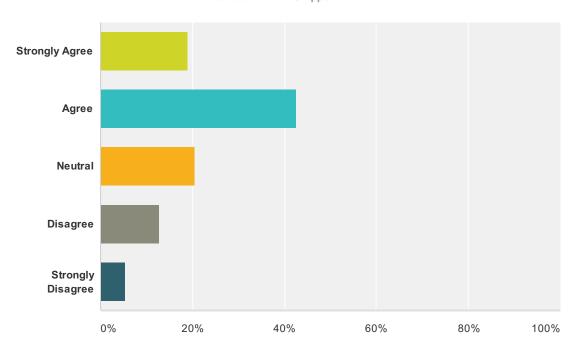

# Q10 I understood and am aware of the policies dealing with student grievance, student government and due process that was presented.

| Answer Choices    | Responses |     |
|-------------------|-----------|-----|
| Strongly Agree    | 18.47%    | 41  |
| Agree             | 45.50%    | 101 |
| Neutral           | 26.13%    | 58  |
| Disagree          | 8.56%     | 19  |
| Strongly Disagree | 1.35%     | 3   |
| Total             |           | 222 |