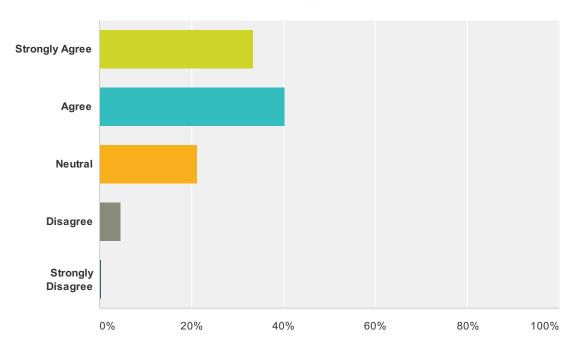

# Q16 I understood and am now aware of the services provided at the Dispensary and information on related matters were clearly presented.

Answered: 221 Skipped: 1

| Answer Choices    | Responses |     |
|-------------------|-----------|-----|
| Strongly Agree    | 33.48%    | 74  |
| Agree             | 40.27%    | 89  |
| Neutral           | 21.27%    | 47  |
| Disagree          | 4.52%     | 10  |
| Strongly Disagree | 0.45%     | 1   |
| Total             |           | 221 |