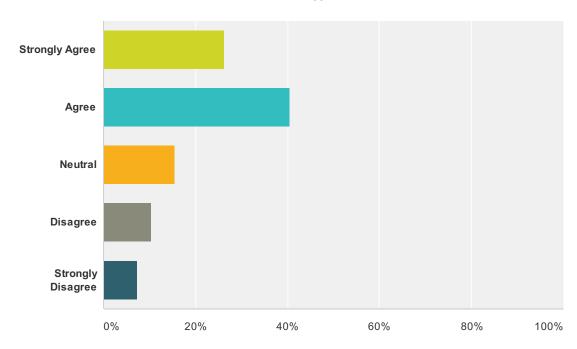

# Q11 I understood and am now aware of all procedures from registration through graduation requirements and all other procedures that were presented.

Answered: 222 Skipped: 0

| Answer Choices    | Responses |     |
|-------------------|-----------|-----|
| Strongly Agree    | 30.18%    | 67  |
| Agree             | 51.80%    | 115 |
| Neutral           | 11.71%    | 26  |
| Disagree          | 4.50%     | 10  |
| Strongly Disagree | 1.80%     | 4   |
| Total             |           | 222 |