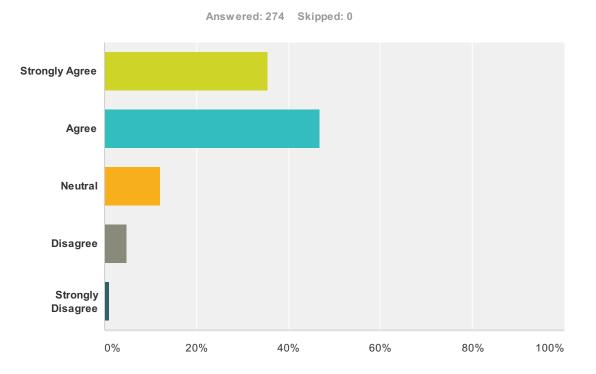

# Q13 I understood and am now aware of the services provided at the Business Office and information on Student Accounts were clearly presented.

| Answer Choices    | Responses         |
|-------------------|-------------------|
| Strongly Agree    | <b>35.40%</b> 97  |
| Agree             | <b>46.72%</b> 128 |
| Neutral           | <b>12.04%</b> 33  |
| Disagree          | <b>4.74%</b> 13   |
| Strongly Disagree | <b>1.09%</b> 3    |
| Total             | 274               |