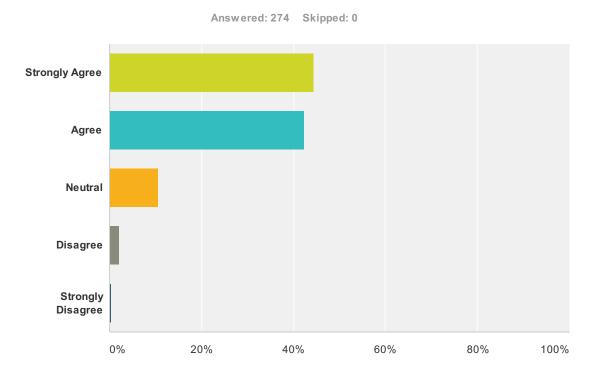

| Answer Choices    | Responses         |
|-------------------|-------------------|
| Strongly Agree    | <b>45.99%</b> 126 |
| Agree             | <b>33.58%</b> 92  |
| Neutral           | <b>10.95%</b> 30  |
| Disagree          | <b>6.93%</b> 19   |
| Strongly Disagree | <b>2.55%</b> 7    |
| I                 | <b>0%</b> 0       |
| Total             | 274               |

### Q9 I understood and am aware of the policy on the used of alcohol and drugs that was presented.