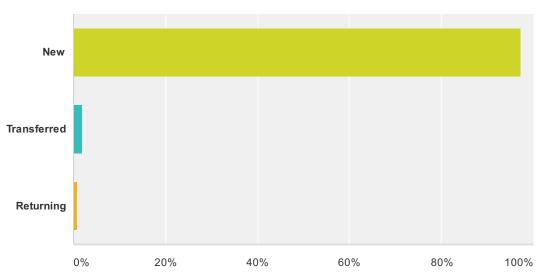

# **Q1 Student Status:**

Answered: 261 Skipped: 13

| Answer Choices | Responses         |
|----------------|-------------------|
| New            | <b>97.32%</b> 254 |
| Transferred    | <b>1.92%</b> 5    |
| Returning      | <b>0.77%</b> 2    |
| Total          | 261               |