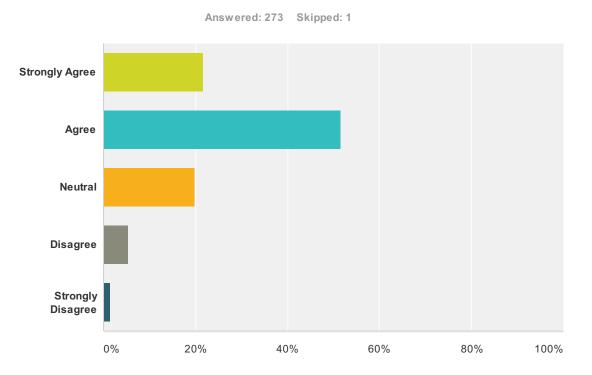

# Q10 I understood and am aware of the policies dealing with student grievance, student government and due process that was presented.

| Answer Choices    | Responses         |
|-------------------|-------------------|
| Strongly Agree    | <b>21.61%</b> 59  |
| Agree             | <b>51.65%</b> 141 |
| Neutral           | <b>19.78%</b> 54  |
| Disagree          | <b>5.49%</b> 15   |
| Strongly Disagree | <b>1.47%</b> 4    |
| Total             | 273               |