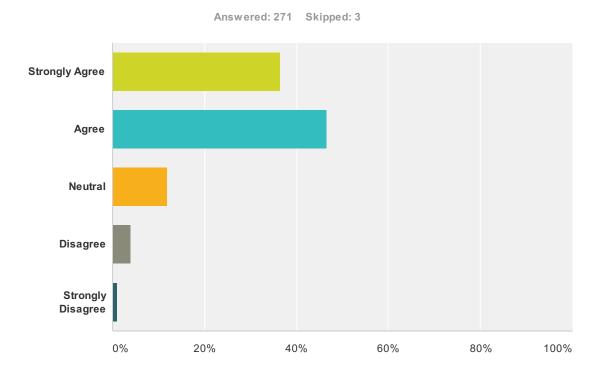

# Q23 I understood and am now aware of the services provided by the security department.

| Answer Choices    | Responses |     |
|-------------------|-----------|-----|
| Strongly Agree    | 36.53%    | 99  |
| Agree             | 46.49%    | 126 |
| Neutral           | 11.81%    | 32  |
| Disagree          | 4.06%     | 11  |
| Strongly Disagree | 1.11%     | 3   |
| Total             |           | 271 |