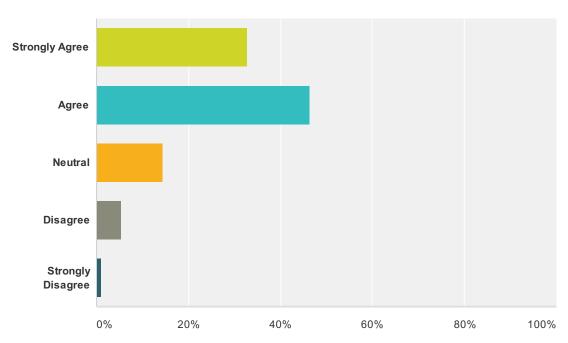

# Q18 I understood and am now aware of the services and student acitivities provided at the Recreation.

| Answer Choices    | Responses |     |
|-------------------|-----------|-----|
| Strongly Agree    | 29.78%    | 81  |
| Agree             | 50.37%    | 137 |
| Neutral           | 15.07%    | 41  |
| Disagree          | 4.41%     | 12  |
| Strongly Disagree | 0.37%     | 1   |
| Total             |           | 272 |