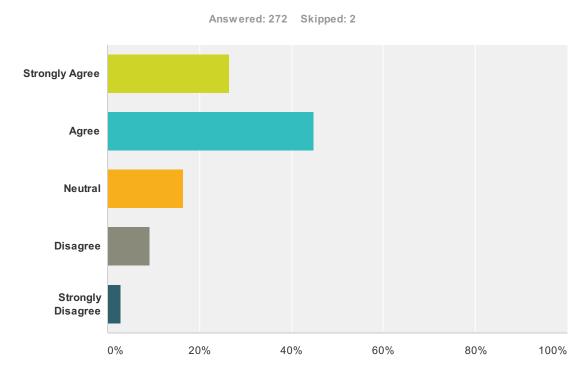

| Answer Choices    | Responses         |
|-------------------|-------------------|
| Strongly Agree    | <b>23.81%</b> 65  |
| Agree             | <b>45.05%</b> 123 |
| Neutral           | <b>18.32%</b> 50  |
| Disagree          | <b>10.26%</b> 28  |
| Strongly Disagree | <b>2.56%</b> 7    |
| Total             | 273               |