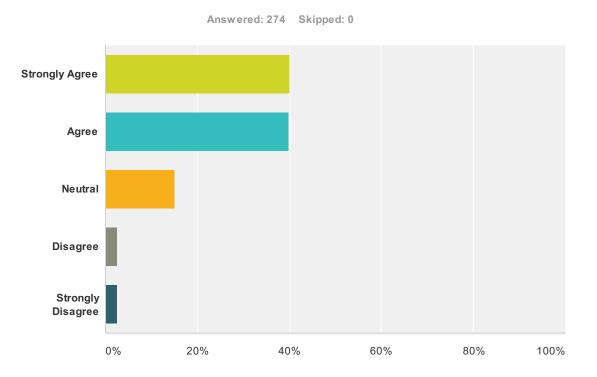

## Q11 I understood and am now aware of all procedures from registration through graduation requirements and all other procedures that were presented.

| Answer Choices    | Responses         |
|-------------------|-------------------|
| Strongly Agree    | <b>40.15%</b> 110 |
| Agree             | <b>39.78%</b> 109 |
| Neutral           | <b>14.96%</b> 41  |
| Disagree          | <b>2.55%</b> 7    |
| Strongly Disagree | <b>2.55%</b> 7    |
| Total             | 274               |