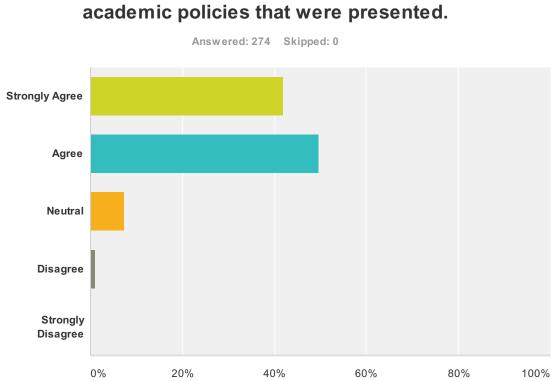

# Q5 I understood and am aware of the cademic policies that were presented

| Answer Choices    | Responses         |
|-------------------|-------------------|
| Strongly Agree    | <b>28.47%</b> 78  |
| Agree             | <b>55.11%</b> 151 |
| Neutral           | <b>11.31%</b> 31  |
| Disagree          | <b>4.74%</b> 13   |
| Strongly Disagree | <b>0.36%</b> 1    |
| Total             | 274               |