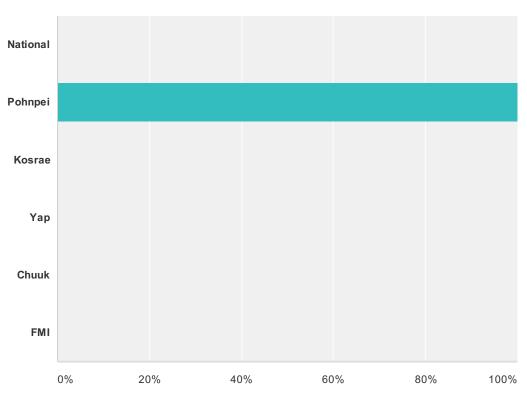

# Q2 Campus:

Answered: 261 Skipped: 13

| Answer Choices | Responses |     |
|----------------|-----------|-----|
| National       | 0%        | 0   |
| Pohnpei        | 100%      | 261 |
| Kosrae         | 0%        | 0   |
| Үар            | 0%        | 0   |
| Chuuk          | 0%        | 0   |
| FMI            | 0%        | 0   |
| Total          |           | 261 |