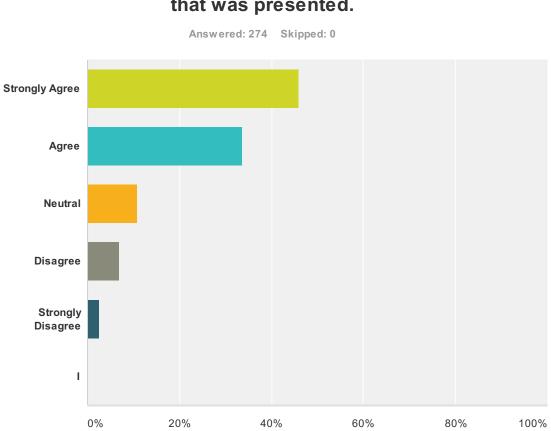

| Answer Choices    | Responses         |
|-------------------|-------------------|
| Strongly Agree    | <b>45.99%</b> 126 |
| Agree             | <b>33.58%</b> 92  |
| Neutral           | <b>10.95%</b> 30  |
| Disagree          | <b>6.93%</b> 19   |
| Strongly Disagree | <b>2.55%</b> 7    |
| I                 | <b>0%</b> 0       |
| Total             | 274               |

### Q9 I understood and am aware of the policy on the used of alcohol and drugs that was presented.