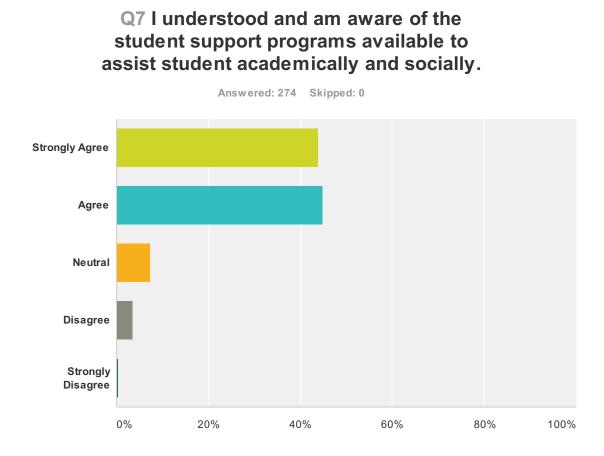

| Answer Choices    | Responses         |
|-------------------|-------------------|
| Strongly Agree    | <b>43.80%</b> 120 |
| Agree             | <b>44.89%</b> 123 |
| Neutral           | <b>7.30%</b> 20   |
| Disagree          | <b>3.65%</b> 10   |
| Strongly Disagree | <b>0.36%</b> 1    |
| Total             | 274               |