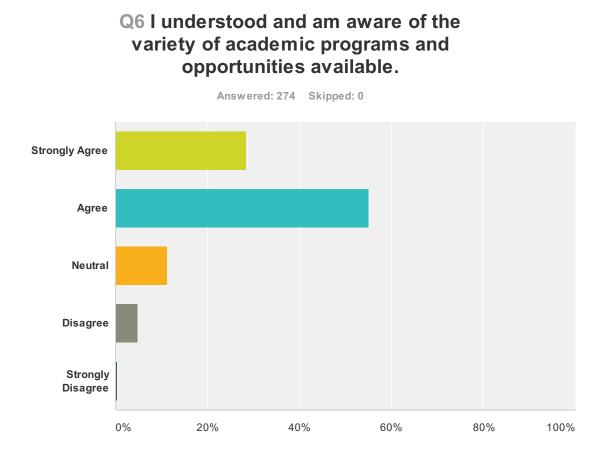

# Q5 I understood and am aware of the cademic policies that were presented

| Answer Choices    | Responses         |
|-------------------|-------------------|
| Strongly Agree    | <b>28.47%</b> 78  |
| Agree             | <b>55.11%</b> 151 |
| Neutral           | <b>11.31%</b> 31  |
| Disagree          | <b>4.74%</b> 13   |
| Strongly Disagree | <b>0.36%</b> 1    |
| Total             | 274               |