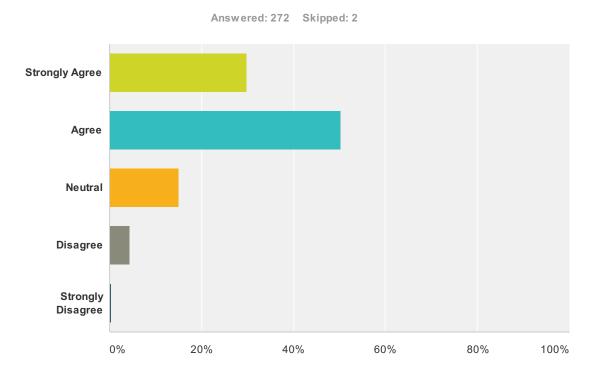

| Answer Choices    | Responses         |
|-------------------|-------------------|
| Strongly Agree    | <b>44.49%</b> 121 |
| Agree             | <b>40.44%</b> 110 |
| Neutral           | <b>10.66%</b> 29  |
| Disagree          | <b>2.94%</b> 8    |
| Strongly Disagree | <b>1.47%</b> 4    |
| Total             | 272               |