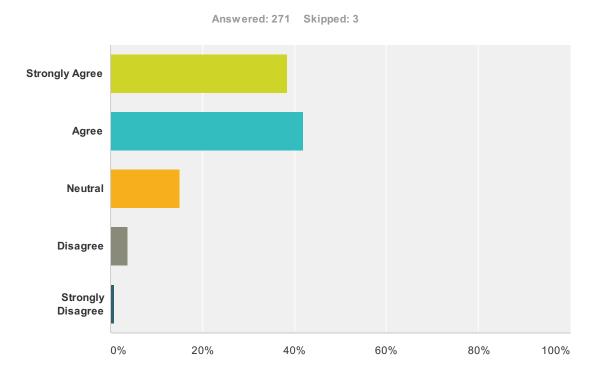

# Q8 I understood and am aware of the student services policies, student conduct and disciplinary matters presented.

| Answer Choices    | Responses |     |
|-------------------|-----------|-----|
| Strongly Agree    | 38.38%    | 104 |
| Agree             | 42.07%    | 114 |
| Neutral           | 15.13%    | 41  |
| Disagree          | 3.69%     | 10  |
| Strongly Disagree | 0.74%     | 2   |
| Total             |           | 271 |