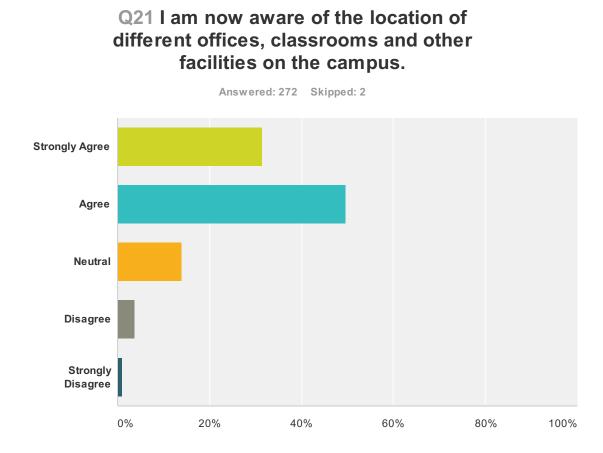

| Answer Choices    | Responses         |
|-------------------|-------------------|
| Strongly Agree    | <b>33.82%</b> 92  |
| Agree             | <b>44.49%</b> 121 |
| Neutral           | <b>16.91%</b> 46  |
| Disagree          | <b>3.68%</b> 10   |
| Strongly Disagree | <b>1.10%</b> 3    |
| Total             | 272               |