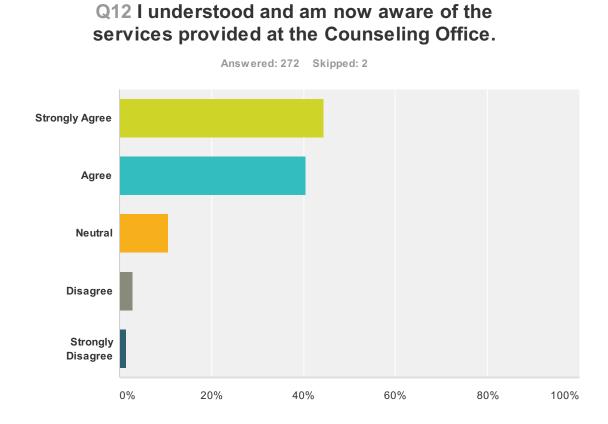

| Answer Choices    | Responses         |
|-------------------|-------------------|
| Strongly Agree    | <b>44.49%</b> 121 |
| Agree             | <b>40.44%</b> 110 |
| Neutral           | <b>10.66%</b> 29  |
| Disagree          | <b>2.94%</b> 8    |
| Strongly Disagree | <b>1.47%</b> 4    |
| Total             | 272               |