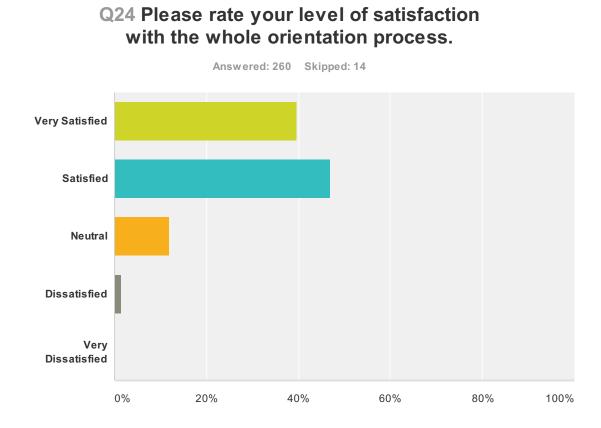

| Answer Choices    | Responses |     |
|-------------------|-----------|-----|
| Very Satisfied    | 39.62%    | 103 |
| Satisfied         | 46.92%    | 122 |
| Neutral           | 11.92%    | 31  |
| Dissatisfied      | 1.54%     | 4   |
| Very Dissatisfied | 0%        | 0   |
| Total             |           | 260 |