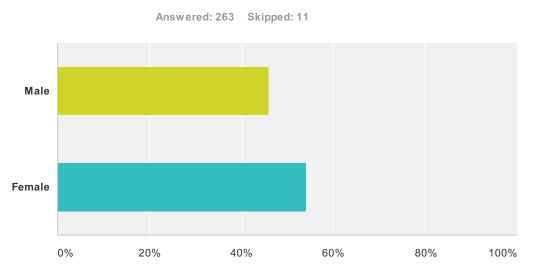

# Q3 Gender:

| Answer Choices | Responses |     |
|----------------|-----------|-----|
| Male           | 46.01%    | 121 |
| Female         | 53.99%    | 142 |
| Total          | 2         | 263 |