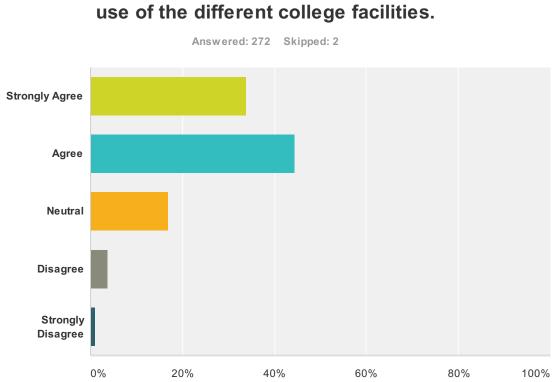

# Q22 I understood and am now aware of the use of the different college facilities

| Answer Choices    | Responses         |
|-------------------|-------------------|
| Strongly Agree    | <b>33.82%</b> 92  |
| Agree             | <b>44.49%</b> 121 |
| Neutral           | <b>16.91%</b> 46  |
| Disagree          | <b>3.68%</b> 10   |
| Strongly Disagree | <b>1.10%</b> 3    |
| Total             | 272               |