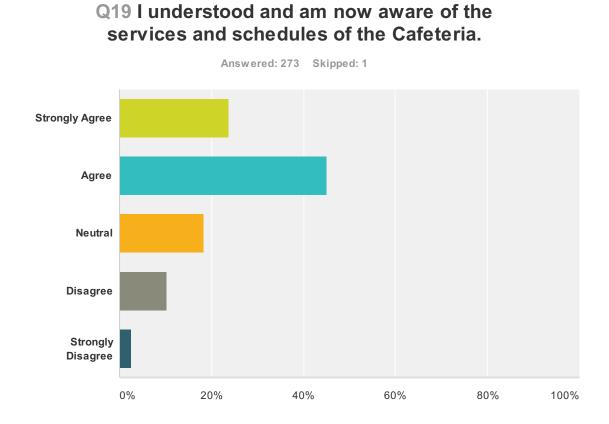

# Q18 I understood and am now aware of the services and student acitivities provided at the Recreation.

| Answer Choices    | Responses |     |
|-------------------|-----------|-----|
| Strongly Agree    | 29.78%    | 81  |
| Agree             | 50.37%    | 137 |
| Neutral           | 15.07%    | 41  |
| Disagree          | 4.41%     | 12  |
| Strongly Disagree | 0.37%     | 1   |
| Total             |           | 272 |