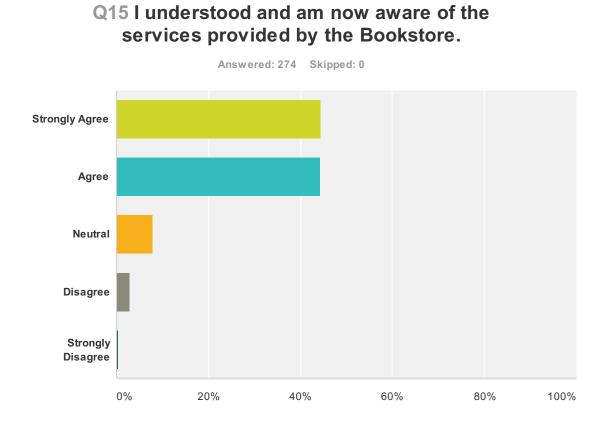

# Q14 I understood and am now aware of the services provided at the Financial Aid Office.

| Answer Choices    | Responses         |
|-------------------|-------------------|
| Strongly Agree    | <b>44.53%</b> 122 |
| Agree             | <b>42.34%</b> 116 |
| Neutral           | <b>10.58%</b> 29  |
| Disagree          | <b>2.19%</b> 6    |
| Strongly Disagree | <b>0.36%</b> 1    |
| Total             | 274               |

| Answer Choices    | Responses         |
|-------------------|-------------------|
| Strongly Agree    | <b>44.53%</b> 122 |
| Agree             | <b>44.16%</b> 121 |
| Neutral           | <b>8.03%</b> 22   |
| Disagree          | <b>2.92%</b> 8    |
| Strongly Disagree | <b>0.36%</b> 1    |
| Total             | 274               |