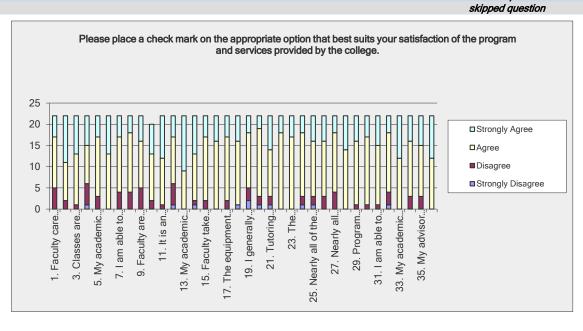

| nswer Options                                              | Strongly Agree | Agree | Disagree | Strongly<br>Disagree | Respons<br>Count |
|------------------------------------------------------------|----------------|-------|----------|----------------------|------------------|
| . Faculty care about me as an individual.                  | 5              | 12    | 5        | 0                    | 22               |
| . My academic advisor is approachable.                     | 11             | 9     | 2        | 0                    | 22               |
| . Classes are scheduled at times that are convenient for   | 9              | 12    | 1        | 0                    | 22               |
| . Internships or practical experiences are provided in my  | 7              | 9     | 5        | 1                    | 22               |
| My academic advisor helps me set goals to work             | 5              | 14    | 3        | 0                    | 22               |
| Library resources and services are adequate.               | 9              | 13    | 0        | 0                    | 22               |
| I am able to register for classes I need with few          | 5              | 13    | 4        | 0                    | 22               |
| The quality of instruction I receive in most of my         | 4              | 14    | 4        | 0                    | 22               |
| Faculty are understanding of students' unique life         | 6              | 11    | 5        | 0                    | 22               |
| ). My academic advisor is concerned about my success       | 7              | 11    | 2        | 0                    | 20               |
| 1. It is an enjoyable experience to be a student on this   | 10             | 11    | 1        | 0                    | 22               |
| 2. Faculty are fair and unbiased in their treatment of     | 5              | 11    | 5        | 1                    | 22               |
| 3. My academic advisor is knowledgeable about my           | 13             | 9     | 0        | 0                    | 22               |
| 4. Students are made to feel welcome on this campus.       | 9              | 11    | 1        | 1                    | 22               |
| 5. Faculty take into consideration student differences as  | 5              | 15    | 2        | 0                    | 22               |
| 6. My academic advisor is knowledgeable about the          | 6              | 16    | 0        | 0                    | 22               |
| 7. The equipment in the lab facilities is kept up to date. | 5              | 15    | 2        | 0                    | 22               |
| 3. Class change (drop/add) policies are reasonable.        | 6              | 15    | 0        | 1                    | 22               |
| ). I generally know what's happening on campus.            | 4              | 13    | 3        | 2                    | 22               |
| ). Faculty provide timely feedback about student           | 3              | 16    | 2        | 1                    | 22               |
| . Tutoring services are readily available.                 | 8              | 11    | 2        | 1                    | 22               |
| 2. This school does whatever it can to help me reach       | 4              | 18    | 0        | 0                    | 22               |
| 3. The assessment and course placement procedures          | 5              | 17    | 0        | 0                    | 22               |
| . Faculty are interested in my academic problems.          | 4              | 15    | 2        | 1                    | 22               |
| 5. Nearly all of the faculty are knowledgeable in their    | 6              | 13    | 2        | 1                    | 22               |
| 6. Faculty are usually available after class and during    | 6              | 13    | 3        | 0                    | 22               |
| 7. Nearly all classes deal with practical experiences and  | 4              | 14    | 4        | 0                    | 22               |
| Students are notified early in the term if they are        | 8              | 14    | 0        | 0                    | 22               |
| Program requirements are clear and reasonable.             | 6              | 15    | 1        | 0                    | 22               |
| ). There is a good variety of courses suitable for my      | 5              | 16    | 1        | 0                    | 22               |
| . I am able to experience intellectual growth here.        | 7              | 14    | 1        | 0                    | 22               |
| .The campus faculty/staff are caring and helpful.          | 4              | 14    | 3        | 1                    | 22               |
| B. My academic advisor is available when I need help.      | 10             | 12    | 0        | 0                    | 22               |
| I. I am able to register for classes I need with few       | 6              | 13    | 3        | 0                    | 22               |
| 5. My advisor helps me apply my program of study to        | 7              | 12    | 3        | 0                    | 22               |
| 6. Computer labs are adequate and accessible.              | 10             | 12    | 0        | 0                    | 22               |
|                                                            |                |       |          | swered auestion      |                  |