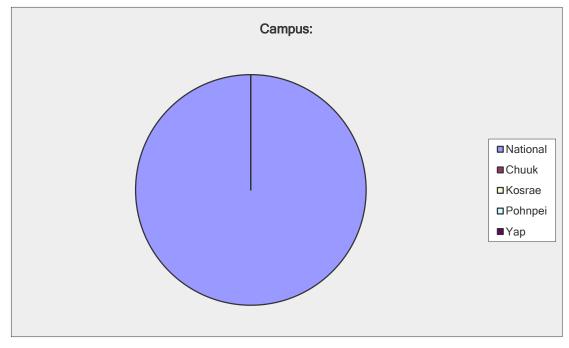

| Campus:        |                     |                   |  |  |
|----------------|---------------------|-------------------|--|--|
| Answer Options | Response<br>Percent | Response<br>Count |  |  |
| National       | 100.0%              | 4                 |  |  |
| Chuuk          | 0.0%                | 0                 |  |  |
| Kosrae         | 0.0%                | 0                 |  |  |
| Pohnpei        | 0.0%                | 0                 |  |  |
| Yap            | 0.0%                | 0                 |  |  |
| an             | answered question   |                   |  |  |
| 5              | skipped question    | 0                 |  |  |