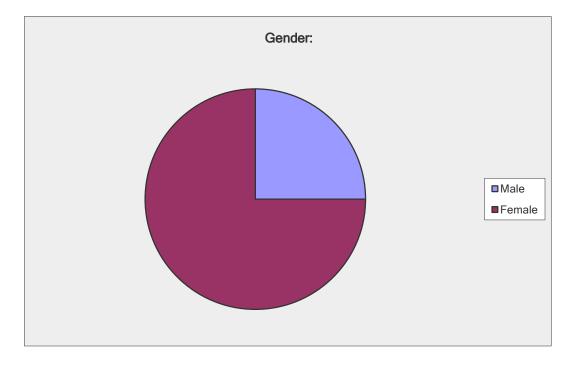

| Gender:        |                     |                   |   |
|----------------|---------------------|-------------------|---|
| Answer Options | Response<br>Percent | Response<br>Count |   |
| Male           | 25.0%               | 1                 |   |
| Female         | 75.0%               | 3                 |   |
|                | answered question   | 4                 | 4 |
|                | skipped question    |                   | 0 |