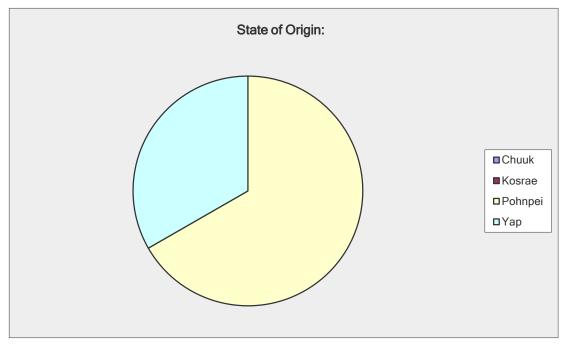

skipped question 0

| State of Origin:       |                     |                   |   |
|------------------------|---------------------|-------------------|---|
| Answer Options         | Response<br>Percent | Response<br>Count |   |
| Chuuk                  | 0.0%                | 0                 |   |
| Kosrae                 | 0.0%                | 0                 |   |
| Pohnpei                | 66.7%               | 2                 |   |
| Yap                    | 33.3%               | 1                 |   |
| Other (please specify) |                     | 0                 |   |
| an                     | swered question     |                   | 3 |
| ٤                      | skipped question    |                   | 1 |