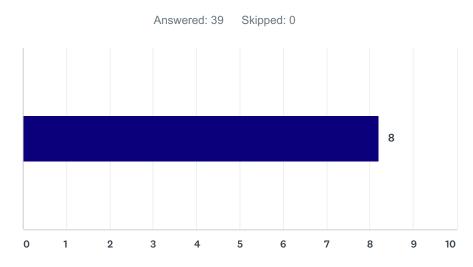

## Q7 I understood and am now aware of the structure of student clubs and student activities presented.

| ANSWER CHOICES        | AVERAGE NUMBER | TOTAL NUMBER | RESPONSES |    |
|-----------------------|----------------|--------------|-----------|----|
|                       | 8              | 32           | 20        | 39 |
| Total Respondents: 39 |                |              |           |    |