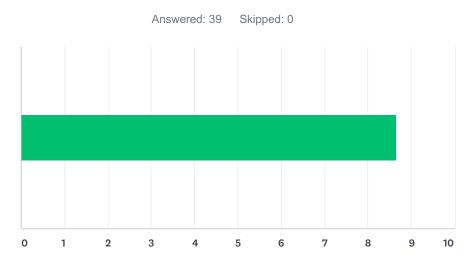

#### Q6 I understood and am now aware of the financial aid or assistance available for students including relevant policies, such as Satisfactory Academic Progress and others.

| ANSWER CHOICES        | AVERAGE NUMBER | TOTAL NUMBER | RESPONSES |
|-----------------------|----------------|--------------|-----------|
|                       | 9              | 338          | 39        |
| Total Respondents: 39 |                |              |           |