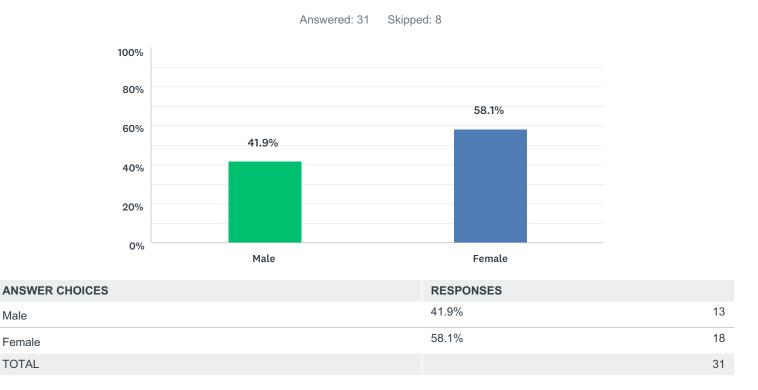

#### Q1 Student Status:

| ANSWER CHOICES | RESPONSES |    |
|----------------|-----------|----|
| New            | 38.5%     | 15 |
| Transferred    | 61.5%     | 24 |
| TOTAL          |           | 39 |







| ANSWER CHOICES | RESPONSES |    |
|----------------|-----------|----|
| National       | 62.86%    | 22 |
| Pohnpei        | 5.71%     | 2  |
| Kosrae         | 14.29%    | 5  |
| Chuuk          | 2.86%     | 1  |
| Үар            | 14.29%    | 5  |
| FMI            | 0.00%     | 0  |
| TOTAL          |           | 35 |

# Q4 I understood and am aware of the MyShark portal and how I could benefit from it.



| ANSWER CHOICES        | AVERAGE NUMBER | TOTAL NUMBER | RESPONSES |
|-----------------------|----------------|--------------|-----------|
|                       | 9              | 335          | 39        |
| Total Respondents: 39 |                |              |           |

| #  |    | DATE              |
|----|----|-------------------|
| 1  | 5  | 8/21/2018 1:59 PM |
| 2