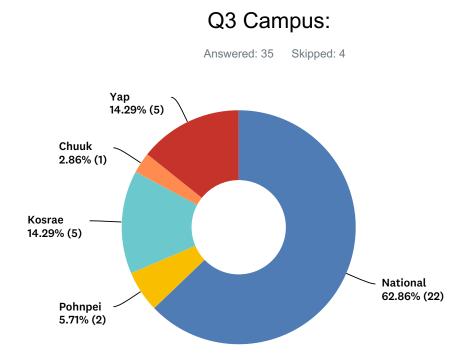

| ANSWER CHOICES | RESPONSES |    |
|----------------|-----------|----|
| National       | 62.86%    | 22 |
| Pohnpei        | 5.71%     | 2  |
| Kosrae         | 14.29%    | 5  |
| Chuuk          | 2.86%     | 1  |
| Үар            | 14.29%    | 5  |
| FMI            | 0.00%     | 0  |
| TOTAL          |           | 35 |