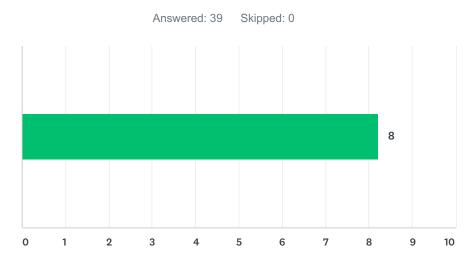

## Q8 I understood and am aware of the Title IX, policies and procedures, safety precautions, and other important information presented.

| ANSWER CHOICES        | AVERAGE NUMBER | TOTAL NUMBER |     | RESPONSES |    |
|-----------------------|----------------|--------------|-----|-----------|----|
|                       | 8              |              | 321 |           | 39 |
| Total Respondents: 39 |                |              |     |           |    |