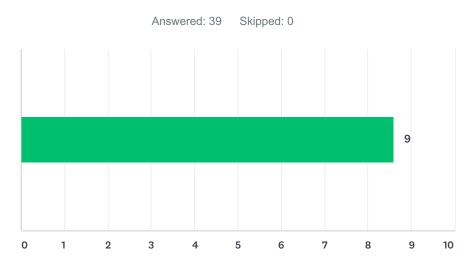

# Q4 I understood and am aware of the MyShark portal and how I could benefit from it.

| ANSWER CHOICES        | AVERAGE NUMBER | TOTAL NUMBER | RESPONSES |
|-----------------------|----------------|--------------|-----------|
|                       | 9              | 335          | 39        |
| Total Respondents: 39 |                |              |           |