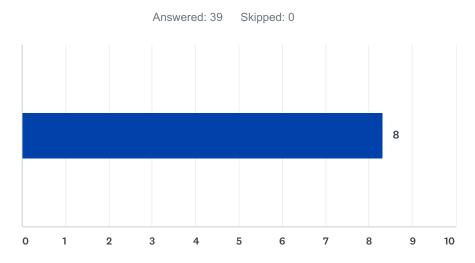

# Q5 I understood and am aware of the student accounts, fees and charges, and policies and procedures related to student accounts.

| ANSWER CHOICES        | AVERAGE NUMBER | TOTAL NUMBER | RESPONSES |
|-----------------------|----------------|--------------|-----------|
|                       | 8              | 325          | 39        |
| Total Respondents: 39 |                |              |           |
|                       |                |              |           |
| #                     |                |              | DATE      |