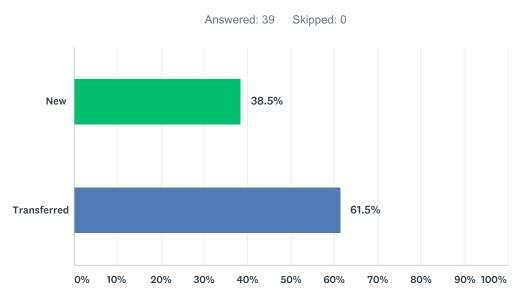

#### Q1 Student Status:

| ANSWER CHOICES | RESPONSES |    |
|----------------|-----------|----|
| New            | 38.5%     | 15 |
| Transferred    | 61.5%     | 24 |
| TOTAL          |           | 39 |