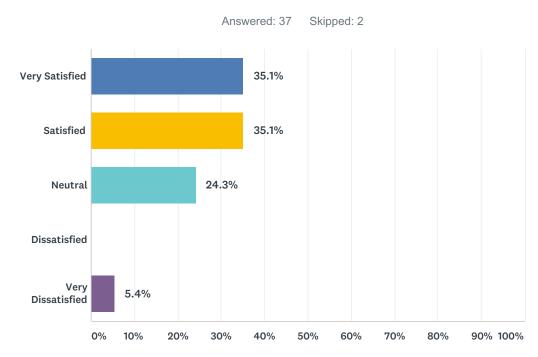

## Q13 Please rate your level of satisfaction with the information learned from the orientation.

| ANSWER CHOICES    | RESPONSES |    |
|-------------------|-----------|----|
| Very Satisfied    | 35.1%     | 13 |
| Satisfied         | 35.1%     | 13 |
| Neutral           | 24.3%     | 9  |
| Dissatisfied      | 0.0%      | 0  |
| Very Dissatisfied | 5.4%      | 2  |
| TOTAL             |           | 37 |