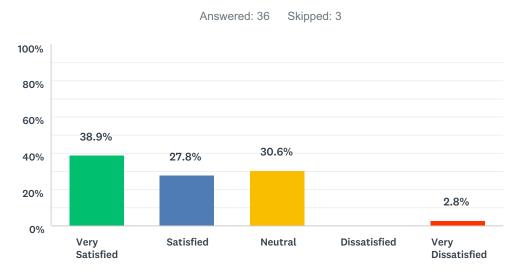

## Q14 Please rate your level of satisfaction with the overall registration process.

| ANSWER CHOICES    | RESPONSES |    |
|-------------------|-----------|----|
| Very Satisfied    | 38.9%     | 14 |
| Satisfied         | 27.8%     | 10 |
| Neutral           | 30.6%     | 11 |
| Dissatisfied      | 0.0%      | 0  |
| Very Dissatisfied | 2.8%      | 1  |
| TOTAL             |           | 36 |