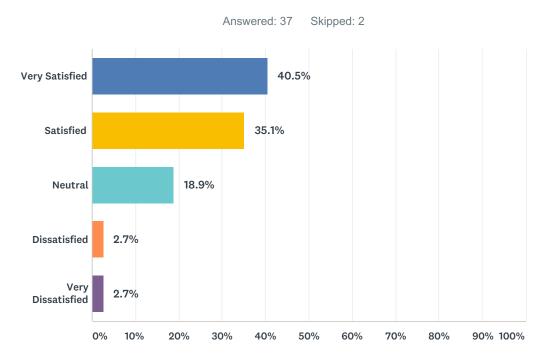

## Q12 Please rate your level of satisfaction with the assistance provided by the Peer Coaches.

| ANSWER CHOICES    | RESPONSES |    |
|-------------------|-----------|----|
| Very Satisfied    | 40.5%     | 15 |
| Satisfied         | 35.1%     | 13 |
| Neutral           | 18.9%     | 7  |
| Dissatisfied      | 2.7%      | 1  |
| Very Dissatisfied | 2.7%      | 1  |
| TOTAL             |           | 37 |