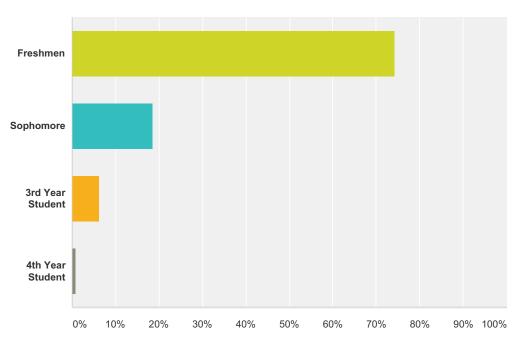

### Q3 3. Classification:

Answered: 576 Skipped: 44

| Answer Choices   | Responses |     |
|------------------|-----------|-----|
| Freshmen         | 74.31%    | 428 |
| Sophomore        | 18.58%    | 107 |
| 3rd Year Student | 6.25%     | 36  |
| 4th Year Student | 0.87%     | 5   |
| Total            |           | 576 |