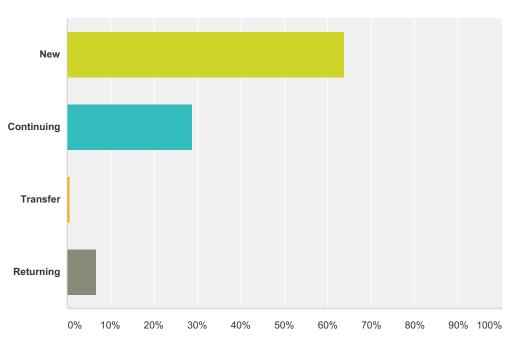

### Q4 4. Registration Status:

Answered: 594 Skipped: 26

| Answer Choices | Responses |     |
|----------------|-----------|-----|
| New            | 63.80%    | 379 |
| Continuing     | 28.79%    | 171 |
| Transfer       | 0.67%     | 4   |
| Returning      | 6.73%     | 40  |
| Total          |           | 594 |