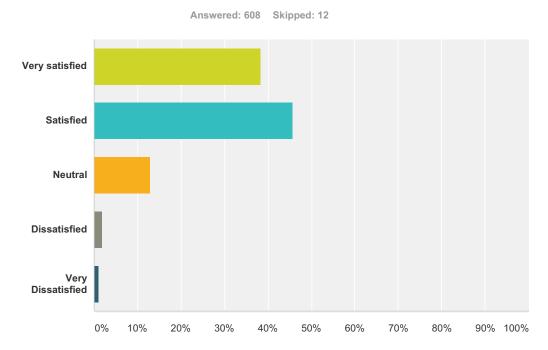

### Q7 1. Hours set for registration.

| Answer Choices    | Responses |     |
|-------------------|-----------|-----|
| Very satisfied    | 38.32%    | 233 |
| Satisfied         | 45.72%    | 278 |
| Neutral           | 12.99%    | 79  |
| Dissatisfied      | 1.97%     | 12  |
| Very Dissatisfied | 0.99%     | 6   |
| Total             |           | 608 |