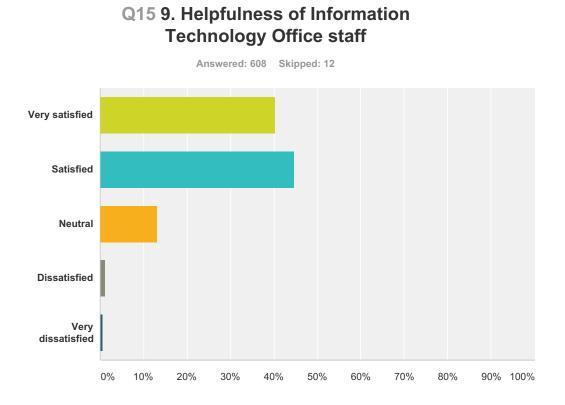

| Answer Choices    | Responses |     |
|-------------------|-----------|-----|
| Very satisfied    | 40.30%    | 245 |
| Satisfied         | 44.57%    | 271 |
| Neutral           | 13.16%    | 80  |
| Dissatisfied      | 1.32%     | 8   |
| Very dissatisfied | 0.66%     | 4   |
| Total             |           | 608 |