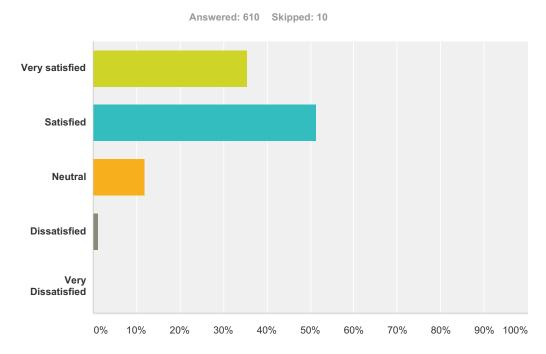

### Q8 2. Forms used for registration

| Answer Choices    | Responses |     |
|-------------------|-----------|-----|
| Very satisfied    | 35.57%    | 217 |
| Satisfied         | 51.31%    | 313 |
| Neutral           | 11.80%    | 72  |
| Dissatisfied      | 1.31%     | 8   |
| Very Dissatisfied | 0.00%     | 0   |
| Total             |           | 610 |