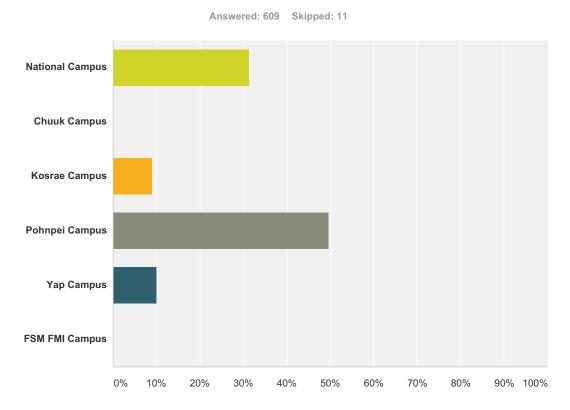

### Q2 2. The campus I am / will be attending is:

| Answer Choices  | Responses |     |
|-----------------|-----------|-----|
| National Campus | 31.36%    | 191 |
| Chuuk Campus    | 0.00%     | 0   |
| Kosrae Campus   | 9.03%     | 55  |
| Pohnpei Campus  | 49.59%    | 302 |
| Yap Campus      | 10.02%    | 61  |
| FSM FMI Campus  | 0.00%     | 0   |
| Total           |           | 609 |