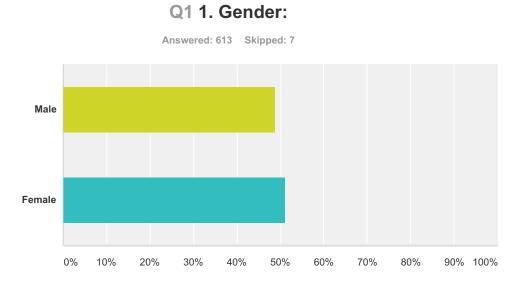

| Answer Choices | Responses |     |
|----------------|-----------|-----|
| Male           | 48.94%    | 300 |
| Female         | 51.06%    | 313 |
| Total          |           | 613 |