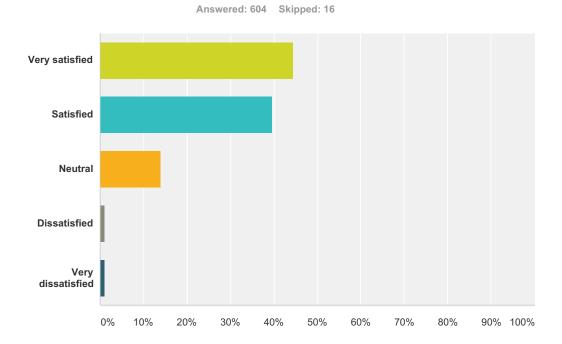

### Q10 4. Lay-out used for registration.

| Answer Choices    | Responses |     |
|-------------------|-----------|-----|
| Very Satisfied    | 28.64%    | 173 |
| Satisfied         | 52.32%    | 316 |
| Neutral           | 15.89%    | 96  |
| Dissatisfied      | 2.15%     | 13  |
| Very dissatisfied | 0.99%     | 6   |
| Total             |           | 604 |