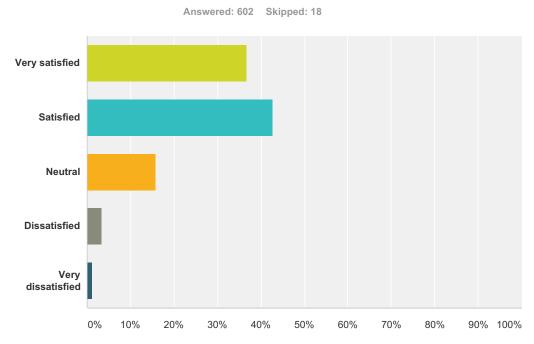

# Q17 11. Availability of courses for my program

| Answer Choices    | Responses |     |
|-------------------|-----------|-----|
| Very satisfied    | 36.71%    | 221 |
| Satisfied         | 42.86%    | 258 |
| Neutral           | 15.95%    | 96  |
| Dissatisfied      | 3.32%     | 20  |
| Very dissatisfied | 1.16%     | 7   |
| Total             |           | 602 |