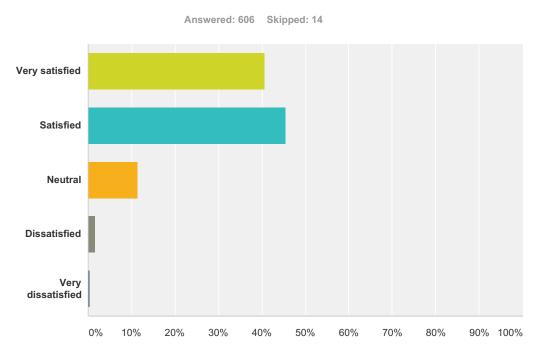

# Q11 5. Helpfulness of Admission & Records staff

| Answer Choices    | Responses |     |
|-------------------|-----------|-----|
| Very satisfied    | 40.76%    | 247 |
| Satisfied         | 45.54%    | 276 |
| Neutral           | 11.55%    | 70  |
| Dissatisfied      | 1.65%     | 10  |
| Very dissatisfied | 0.50%     | 3   |
| Total             |           | 606 |