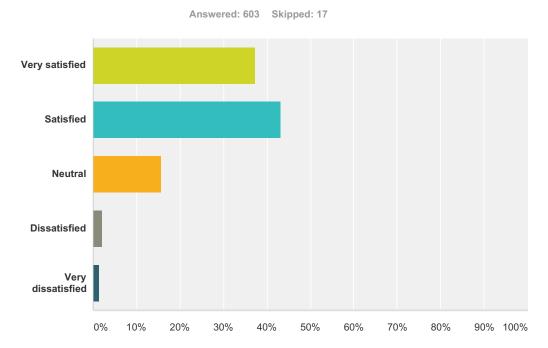

### Q18 12. Bill paying process

| Answer Choices    | Responses |     |
|-------------------|-----------|-----|
| Very satisfied    | 37.31%    | 225 |
| Satisfied         | 43.28%    | 261 |
| Neutral           | 15.75%    | 95  |
| Dissatisfied      | 2.16%     | 13  |
| Very dissatisfied | 1.49%     | 9   |
| Total             |           | 603 |