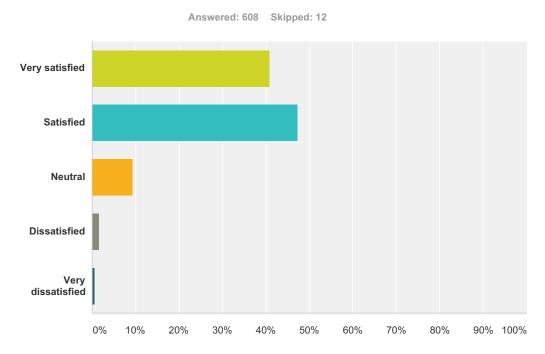

### Q9 3. Location used for registration.

| Answer Choices    | Responses |     |
|-------------------|-----------|-----|
| Very satisfied    | 40.95%    | 249 |
| Satisfied         | 47.37%    | 288 |
| Neutral           | 9.38%     | 57  |
| Dissatisfied      | 1.64%     | 10  |
| Very dissatisfied | 0.66%     | 4   |
| Total             |           | 608 |