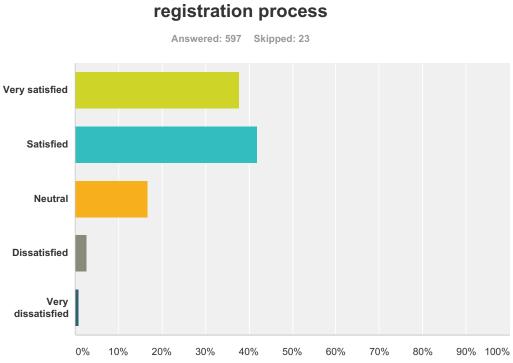

| Answer Choices    | Responses |     |
|-------------------|-----------|-----|
| Very satisfied    | 37.69%    | 225 |
| Satisfied         | 42.04%    | 251 |
| Neutral           | 16.75%    | 100 |
| Dissatisfied      | 2.68%     | 16  |
| Very dissatisfied | 0.84%     | 5   |
| Total             |           | 597 |