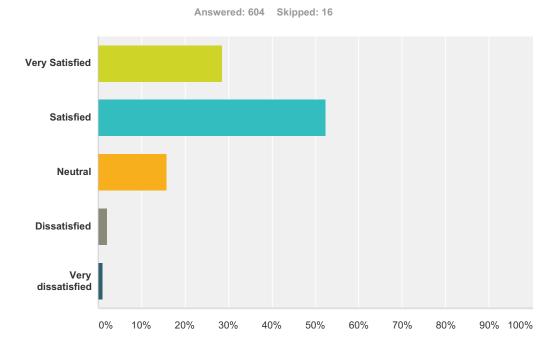

### Q10 4. Lay-out used for registration.

| Answer Choices    | Responses |     |
|-------------------|-----------|-----|
| Very Satisfied    | 28.64%    | 173 |
| Satisfied         | 52.32%    | 316 |
| Neutral           | 15.89%    | 96  |
| Dissatisfied      | 2.15%     | 13  |
| Very dissatisfied | 0.99%     | 6   |
| Total             |           | 604 |