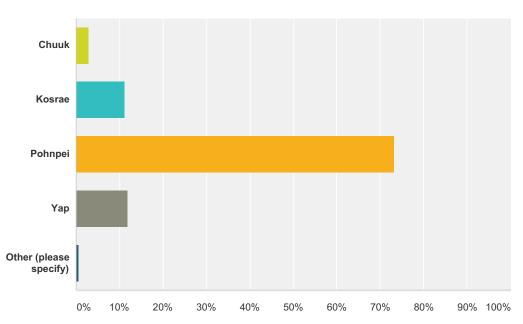

### Q6 6. State of Origin:

Answered: 581 Skipped: 39

| Answer Choices         | Responses |     |
|------------------------|-----------|-----|
| Chuuk                  | 2.93%     | 17  |
| Kosrae                 | 11.19%    | 65  |
| Pohnpei                | 73.32%    | 426 |
| Үар                    | 11.88%    | 69  |
| Other (please specify) | 0.69%     | 4   |
| Total                  |           | 581 |