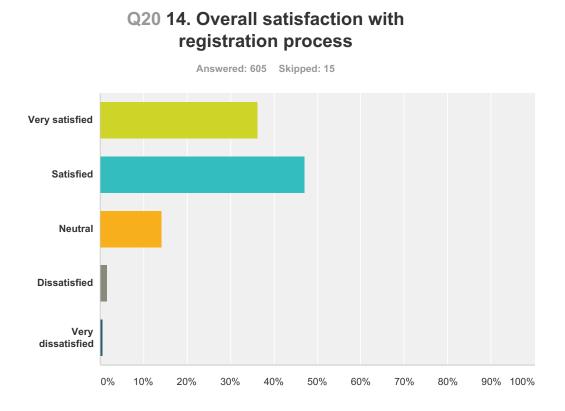

## Q19 13. TIME involved in completing

| Answer Choices    | Responses         |
|-------------------|-------------------|
| Very satisfied    | <b>36.36%</b> 220 |
| Satisfied         | <b>47.11%</b> 285 |
| Neutral           | <b>14.21%</b> 86  |
| Dissatisfied      | <b>1.65%</b> 10   |
| Very dissatisfied | <b>0.66%</b> 4    |
| Total             | 605               |