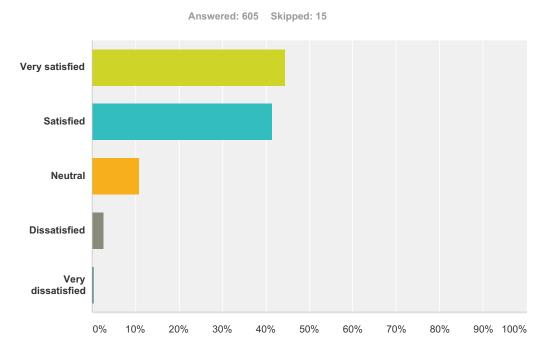

### Q13 7. Helpfulness of Business Office Staff

| Answer Choices    | Responses |     |
|-------------------|-----------|-----|
| Very satisfied    | 44.46%    | 269 |
| Satisfied         | 41.49%    | 251 |
| Neutral           | 10.91%    | 66  |
| Dissatisfied      | 2.64%     | 16  |
| Very dissatisfied | 0.50%     | 3   |
| Total             |           | 605 |