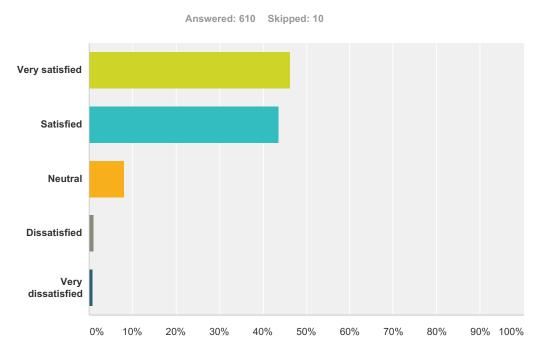

### Q12 6. Helpfulness of Financial Aid Office Staff

| Answer Choices    | Responses |     |
|-------------------|-----------|-----|
| Very satisfied    | 46.39%    | 283 |
| Satisfied         | 43.61%    | 266 |
| Neutral           | 8.20%     | 50  |
| Dissatisfied      | 0.98%     | 6   |
| Very dissatisfied | 0.82%     | 5   |
| Total             |           | 610 |